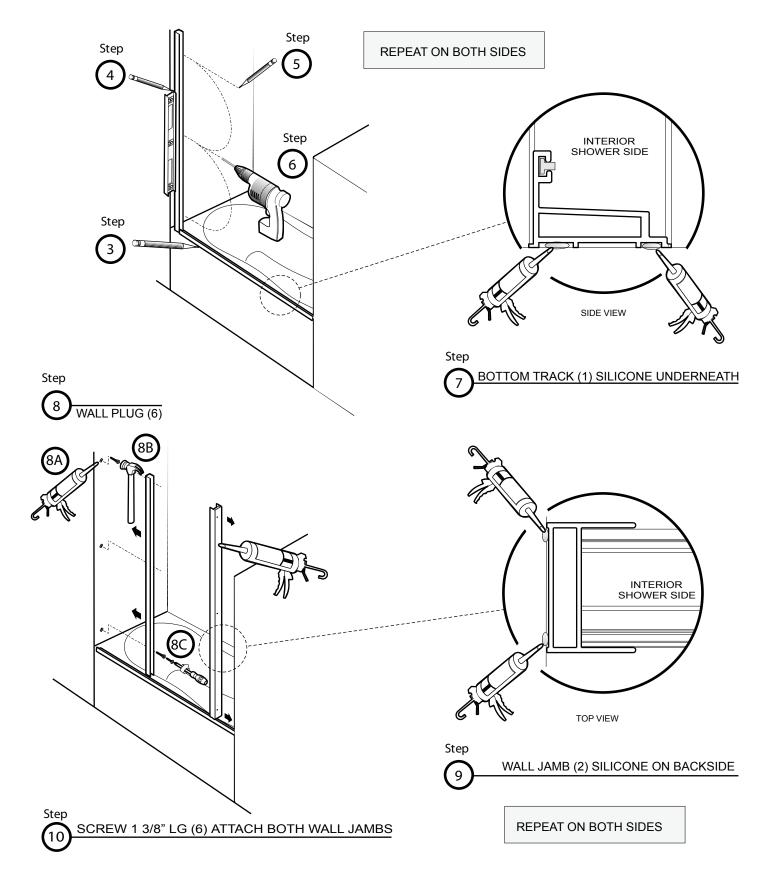

## IT IS RECOMMENDED THAT YOU WEAR SAFETY GLASSES AT ALL TIMES DURING INSTALLATION

INSTALLATION OVER CERAMIC TILE

If your shower door is to be installed over ceramic tile, tile should extend completely under both wall jambs. Silicone should be used to seal the line where ceramic tile meets the base.

Product specifications are subject to change without notice.

SILICON

SCREWDRIVERS

DRILL

PENCIL

PAGE 3