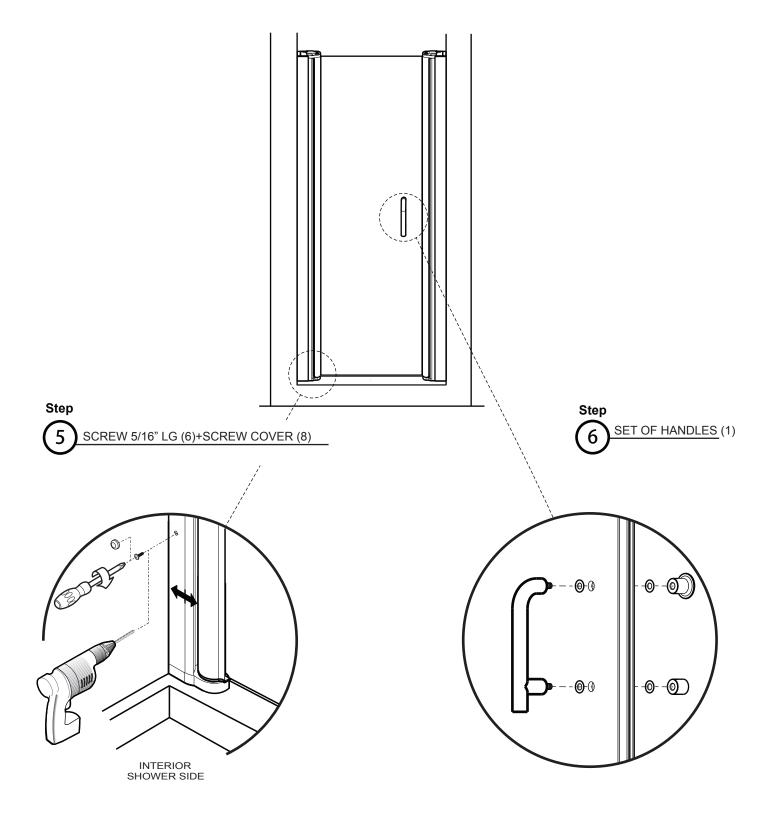

Product specifications are subject to change without notice. Use installation instructions supplied with product.

- DOOR PANEL (1)
- WALL JAMB (2)
- PIVOT SIDE COLUMN (1)
- MAGNET COLUMN (1)

- SET OF HANDLES (1)
- 6 BOTTOM DOOR GASKET (1)
- 7 THRESHOLD (1)