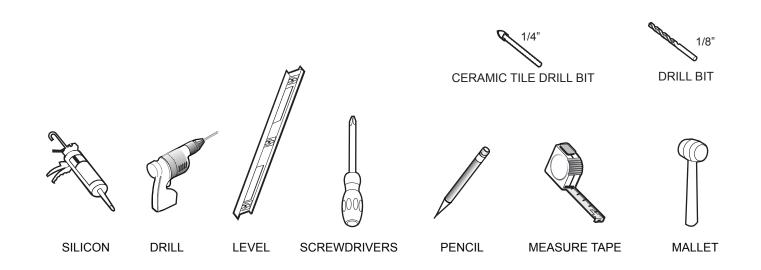

|
|                                                                                                                                                                                            |

## Never use scouring powder pads or sharp instruments on metal work or glass panels. An occasional wiping down with a mild detergent diluted in water is all that is needed to keep the panels and aluminum parts looking new.

Product specifications are subject to change without notice. Use installation instructions supplied with product.



- DOOR PANEL (1)
- WALL JAMB (2)
- PIVOT SIDE COLUMN (1)
- MAGNET COLUMN (1)

- SET OF HANDLES (1)
- 6 BOTTOM DOOR GASKET (1)
- 7 THRESHOLD (1)



## **PACKAGING CHECK LIST & HARDWARE**