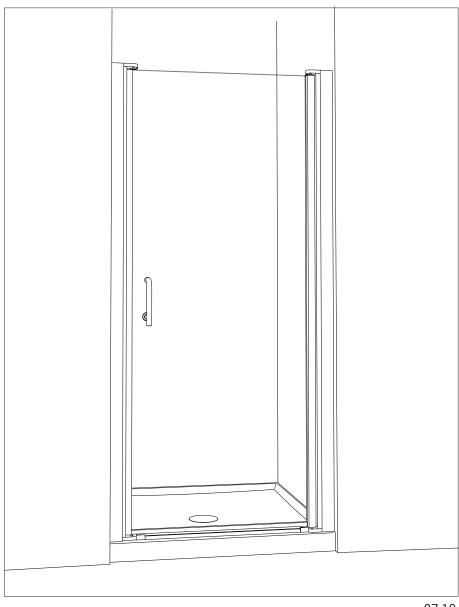

## VALUMAX Kula Collection

07.10

| FRAMELESS PIVOT SHOWER DOOR                                                                                                                                                                |
|--------------------------------------------------------------------------------------------------------------------------------------------------------------------------------------------|
|                                                                                                                                                                                            |
|                                                                                                                                                                                            |
|                                                                                                                                                                                            |
|                                                                                                                                                                                            |
|                                                                                                                                                                                            |
|                                                                                                                                                                                            |
|                                                                                                                                                                                            |
|                                                                                                                                                                                            |
|                                                                                                                                                                                            |
|                                                                                                                                                                                            |
| READ CAREFULLY AND COMPLETELY BEFORE PROCEEDING                                                                                                                                            |
|                                                                                                                                                                                            |
|                                                                                                                                                                                            |
| IT IS RECOMMENDED THAT YOU WEAR SAFETY GLASSES AT ALL TIMES DURING INSTALLATION                                                                                                            |
|                                                                                                                                                                                            |
|                                                                                                                                                                                            |
| INSTALLATION OVER CERAMIC TILE                                                                                                                                                             |
| If your shower door is to be installed over ceramic tile, tile should extend completely under both wall jambs. Silicone should be used to seal the line where ceramic tile meets the base. |
|                                                                                                                                                                                            |
|                                                                                                                                                                                            |