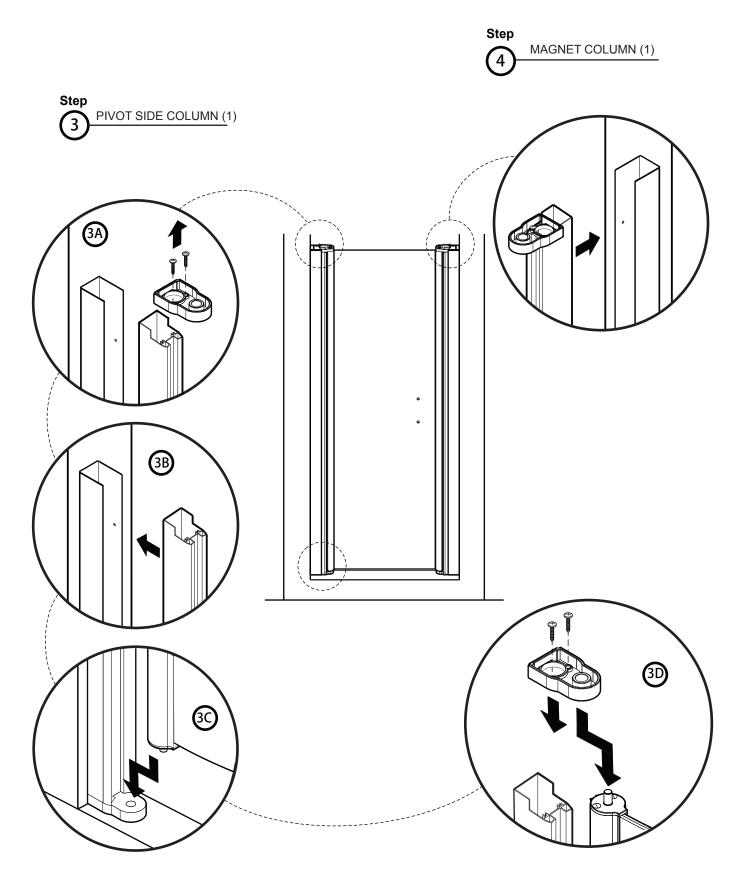

Product specifications are subject to change without notice. Use installation instructions supplied with product.

- DOOR PANEL (1)
- WALL JAMB (2)
- PIVOT SIDE COLUMN (1)
- MAGNET COLUMN (1)

- SET OF HANDLES (1)
- 6 BOTTOM DOOR GASKET (1)
- 7 THRESHOLD (1)