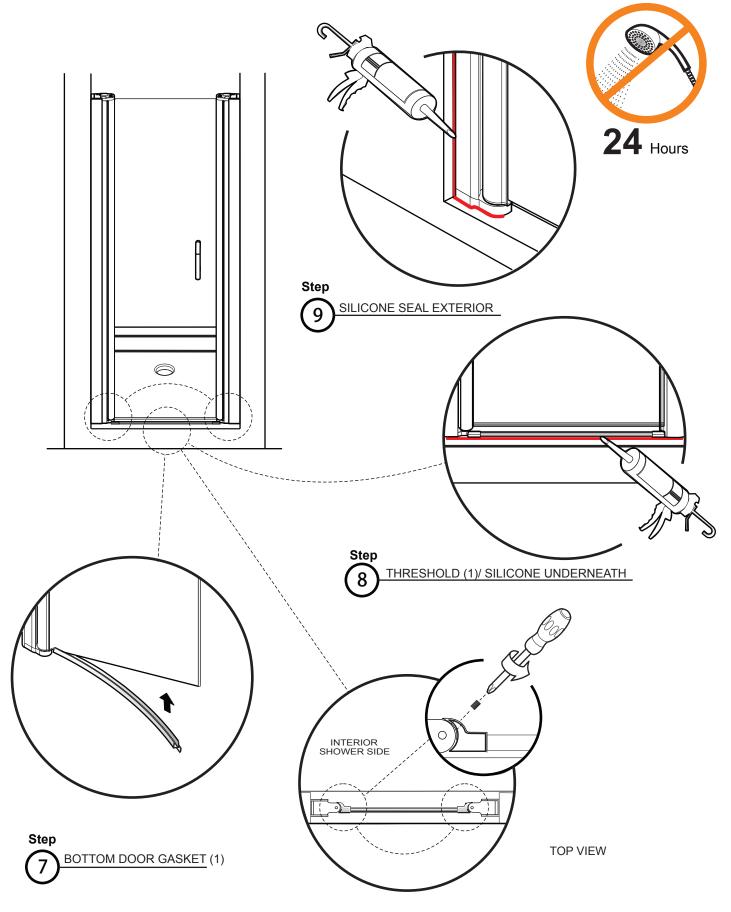

Product specifications are subject to change without notice. Use installation instructions supplied with product.

- DOOR PANEL (1)
- WALL JAMB (2)
- PIVOT SIDE COLUMN (1)
- MAGNET COLUMN (1)

- SET OF HANDLES (1)
- 6 BOTTOM DOOR GASKET (1)
- 7 THRESHOLD (1)