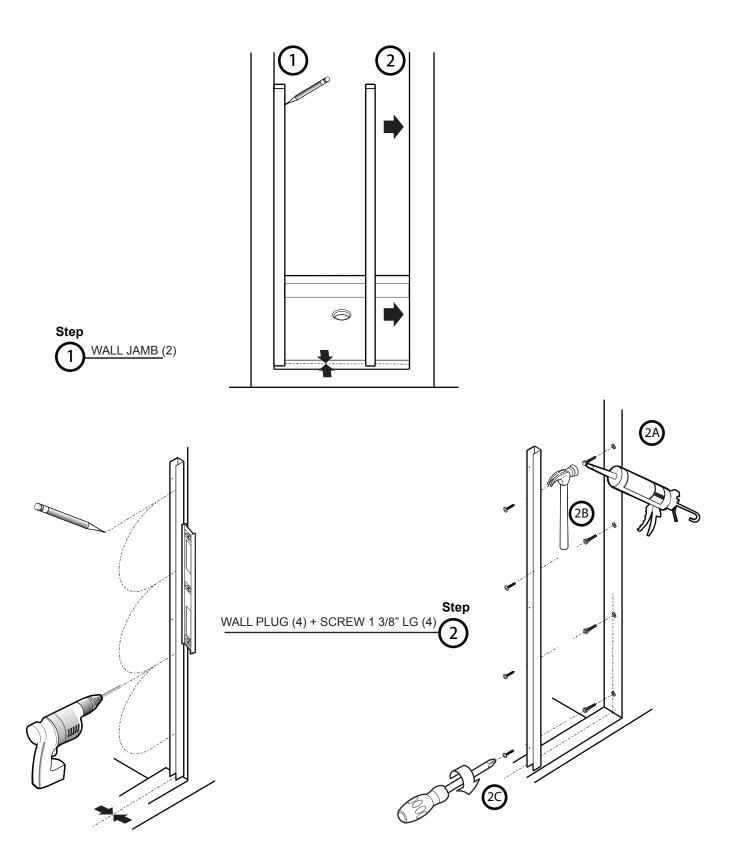

Product specifications are subject to change without notice. Use installation instructions supplied with product.

- DOOR PANEL (1)
- WALL JAMB (2)
- PIVOT SIDE COLUMN (1)
- MAGNET COLUMN (1)

- SET OF HANDLES (1)
- 6 BOTTOM DOOR GASKET (1)
- 7 THRESHOLD (1)