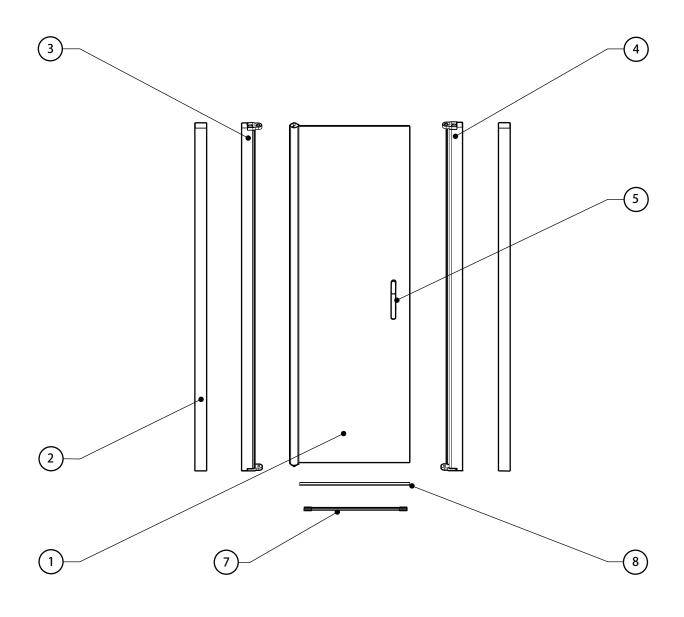

Product specifications are subject to change without notice. Use installation instructions supplied with product.

- DOOR PANEL (1)
- WALL JAMB (2)
- PIVOT SIDE COLUMN (1)
- MAGNET COLUMN (1)

- SET OF HANDLES (1)
- 6 BOTTOM DOOR GASKET (1)
- 7 THRESHOLD (1)

## **PACKAGING CHECK LIST & HARDWARE**