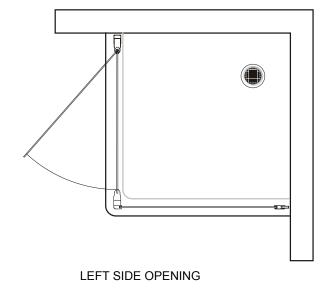

| shower door is to be installed over | N OVER CERAMIC TILE or ceramic tile, tile should extend compal the line where ceramic tile meets the |              |
| wiping | se scouring powder pads or sharp    | ARE FOR YOUR DOOR instruments on metal work or glass pated in water is all that is needed to k       |              |
|        | Product specifications ar           | e subject to change without noti                                                                     | re.          |



- DOOR PANEL (1)
- <u>(2)</u> WALL JAMB (**A**) (1)
- PIVOT SIDE COLUMN (1)
- WALL BRACKET (1)

- CONNECTION TUBE (1)
- CONNECTOR (1)
- SUPPORT BAR (1)
- SET OF HANDLES (1)

- WALL JAMB B (1)
- FIXED PANEL (1)
- MAGNET SRIKE (1)
- BOTTOM DOOR GASKET (1)
- THRESHOLD (1)