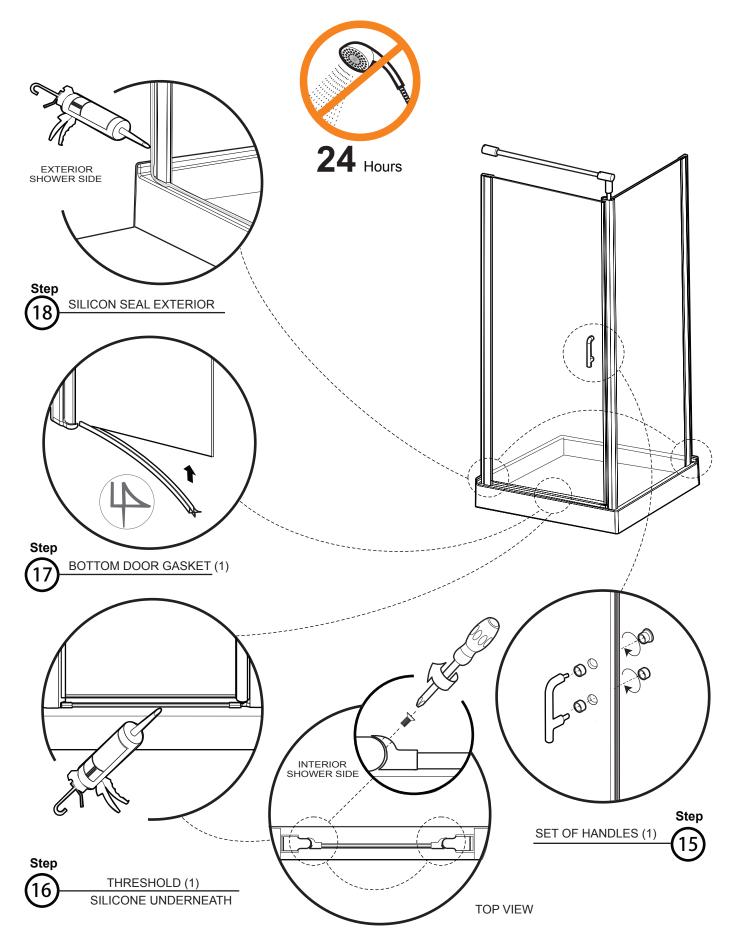

- DOOR PANEL (1)
- <u>(2)</u> WALL JAMB (**A**) (1)
- PIVOT SIDE COLUMN (1)
- WALL BRACKET (1)

- CONNECTION TUBE (1)
- CONNECTOR (1)
- SUPPORT BAR (1)
- SET OF HANDLES (1)

- WALL JAMB B (1)
- FIXED PANEL (1)
- MAGNET SRIKE (1)
- BOTTOM DOOR GASKET (1)
- THRESHOLD (1)