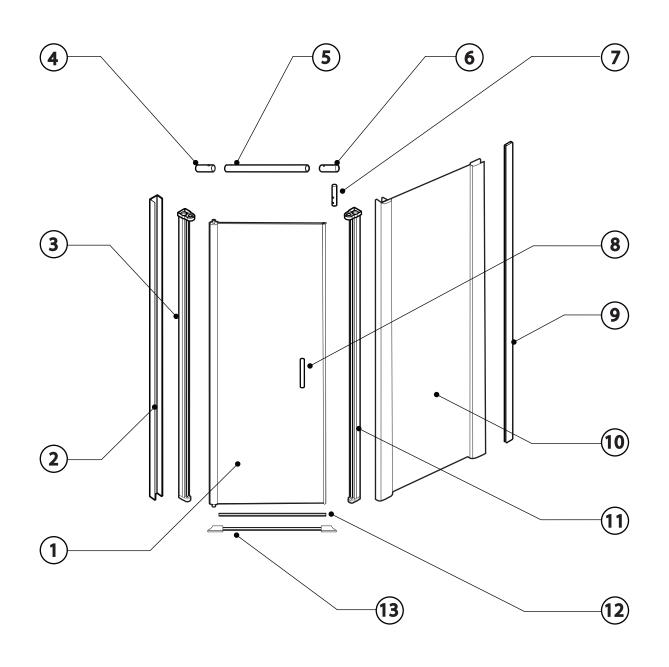

- DOOR PANEL (1)
- <u>(2)</u> WALL JAMB (**A**) (1)
- PIVOT SIDE COLUMN (1)
- WALL BRACKET (1)

- CONNECTION TUBE (1)
- CONNECTOR (1)
- SUPPORT BAR (1)
- SET OF HANDLES (1)

- WALL JAMB B (1)
- FIXED PANEL (1)
- MAGNET SRIKE (1)
- BOTTOM DOOR GASKET (1)
- THRESHOLD (1)