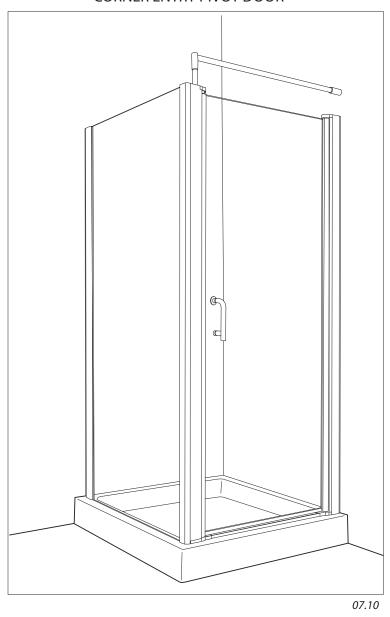

## **CORNER ENTRY PIVOT DOOR**

|        | READ CAREFULLY AN                   | O COMPLETELY BEFORE PROCEEDING                                                                       |              |
|--------|-------------------------------------|------------------------------------------------------------------------------------------------------|--------------|
| IT I   | RECOMMENDED THAT YOU WEAR           | SAFETY GLASSES AT ALL TIMES DURING                                                                   | INSTALLATION |
|        | shower door is to be installed over | N OVER CERAMIC TILE or ceramic tile, tile should extend compal the line where ceramic tile meets the |              |
| wiping | se scouring powder pads or sharp    | ARE FOR YOUR DOOR instruments on metal work or glass pated in water is all that is needed to k       |              |
|        | Product specifications ar           | e subject to change without noti                                                                     | re.          |