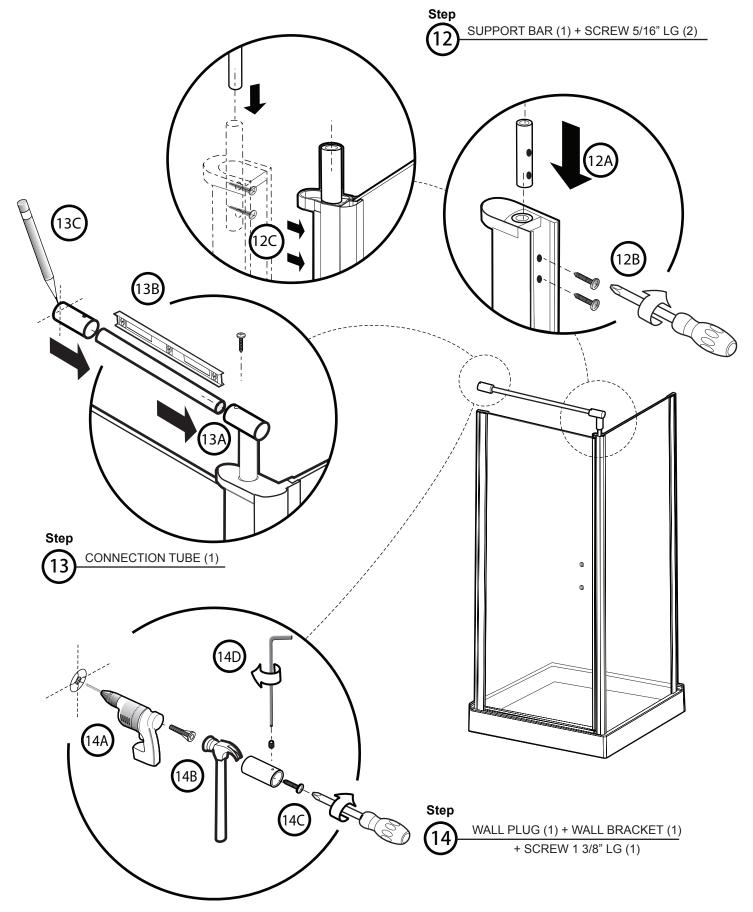

- DOOR PANEL (1)
- <u>(2)</u> WALL JAMB (**A**) (1)
- PIVOT SIDE COLUMN (1)
- WALL BRACKET (1)

- CONNECTION TUBE (1)
- CONNECTOR (1)
- SUPPORT BAR (1)
- SET OF HANDLES (1)

- WALL JAMB B (1)
- FIXED PANEL (1)
- MAGNET SRIKE (1)
- BOTTOM DOOR GASKET (1)
- THRESHOLD (1)