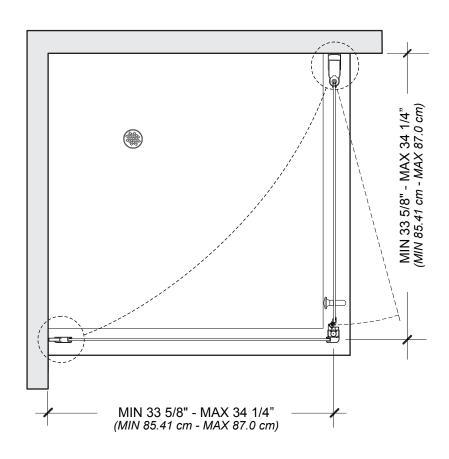

|        | shower door is to be installed over | N OVER CERAMIC TILE or ceramic tile, tile should extend compal the line where ceramic tile meets the |              |
| wiping | se scouring powder pads or sharp    | ARE FOR YOUR DOOR instruments on metal work or glass pated in water is all that is needed to k       |              |
|        | Product specifications ar           | e subject to change without noti                                                                     | re.          |



- DOOR PANEL (1)
- <u>(2)</u> WALL JAMB (**A**) (1)
- PIVOT SIDE COLUMN (1)
- WALL BRACKET (1)

- CONNECTION TUBE (1)
- CONNECTOR (1)
- SUPPORT BAR (1)
- SET OF HANDLES (1)

- WALL JAMB B (1)
- FIXED PANEL (1)
- MAGNET SRIKE (1)
- BOTTOM DOOR GASKET (1)
- THRESHOLD (1)