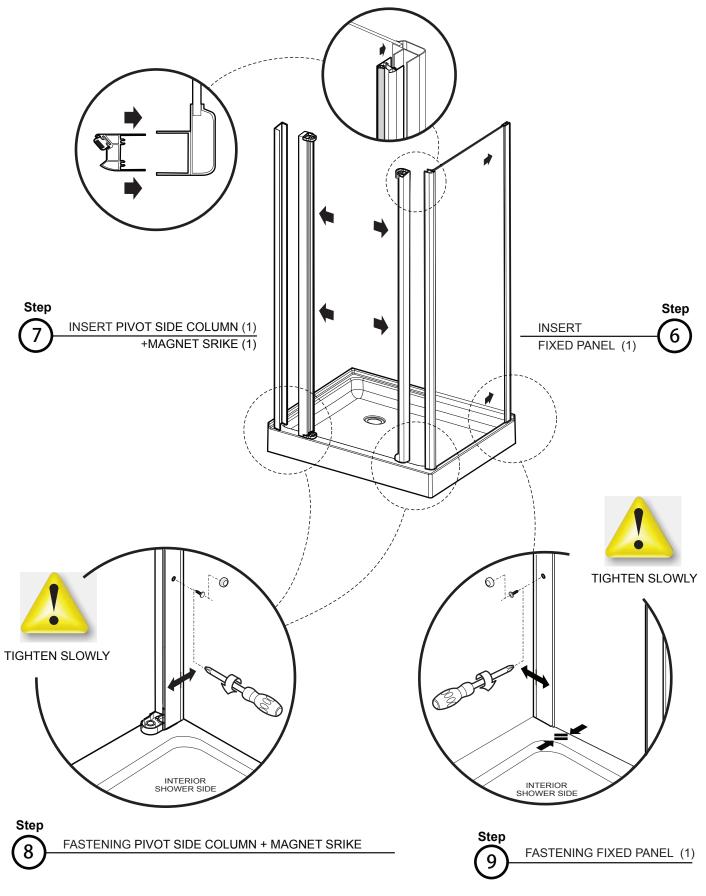

- DOOR PANEL (1)
- <u>(2)</u> WALL JAMB (**A**) (1)
- PIVOT SIDE COLUMN (1)
- WALL BRACKET (1)

- CONNECTION TUBE (1)
- CONNECTOR (1)
- SUPPORT BAR (1)
- SET OF HANDLES (1)

- WALL JAMB B (1)
- FIXED PANEL (1)
- MAGNET SRIKE (1)
- BOTTOM DOOR GASKET (1)
- THRESHOLD (1)