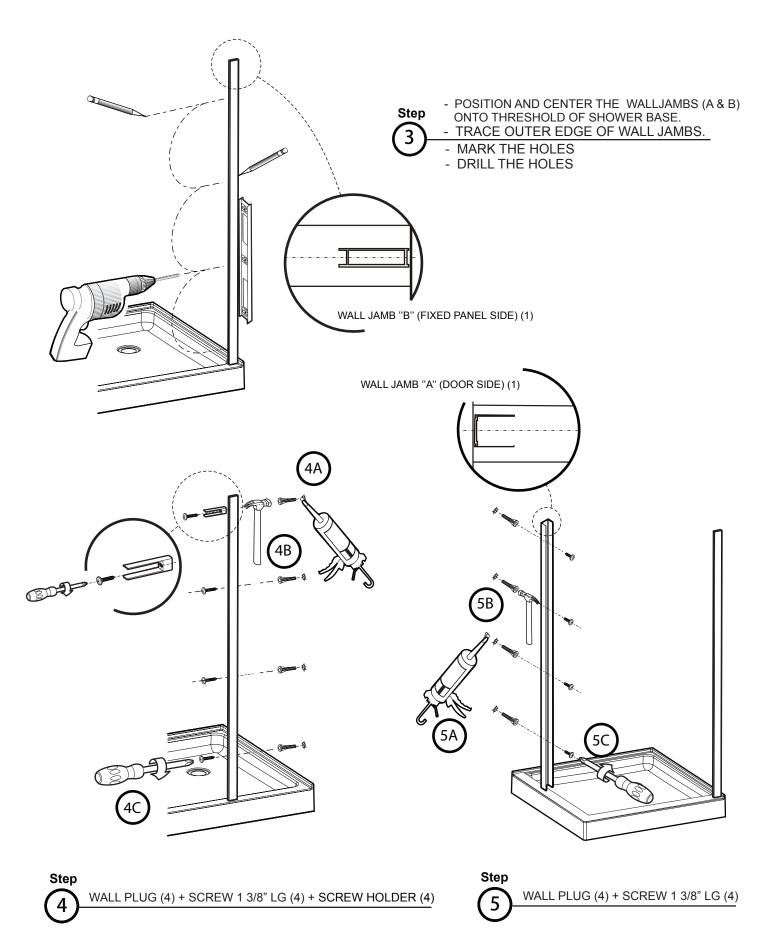

- DOOR PANEL (1)
- <u>(2)</u> WALL JAMB (**A**) (1)
- PIVOT SIDE COLUMN (1)
- WALL BRACKET (1)

- CONNECTION TUBE (1)
- CONNECTOR (1)
- SUPPORT BAR (1)
- SET OF HANDLES (1)

- WALL JAMB B (1)
- FIXED PANEL (1)
- MAGNET SRIKE (1)
- BOTTOM DOOR GASKET (1)
- THRESHOLD (1)