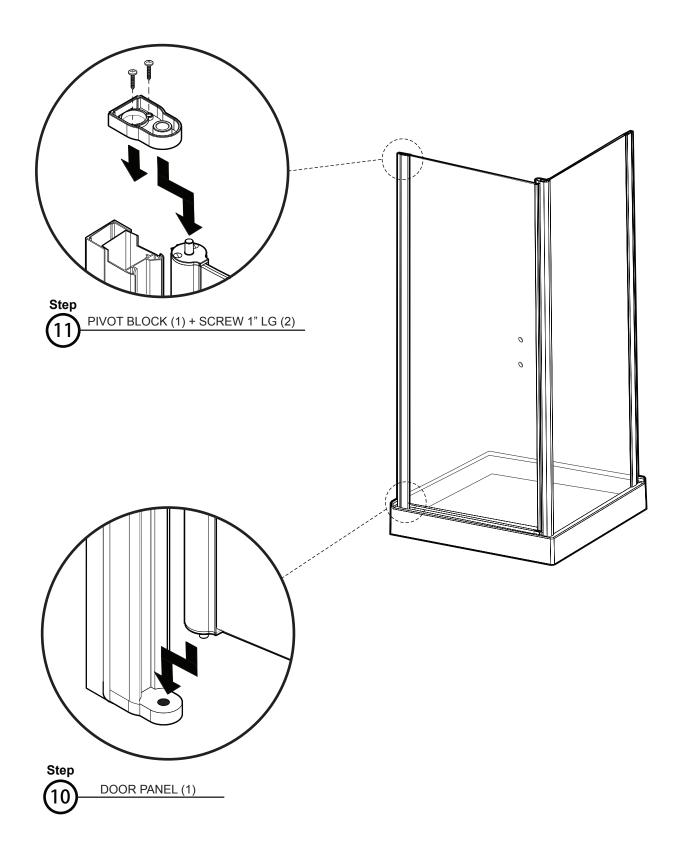

- DOOR PANEL (1)
- <u>(2)</u> WALL JAMB (**A**) (1)
- PIVOT SIDE COLUMN (1)
- WALL BRACKET (1)

- CONNECTION TUBE (1)
- CONNECTOR (1)
- SUPPORT BAR (1)
- SET OF HANDLES (1)

- WALL JAMB B (1)
- FIXED PANEL (1)
- MAGNET SRIKE (1)
- BOTTOM DOOR GASKET (1)
- THRESHOLD (1)