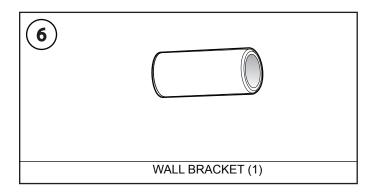

- DOOR PANEL (1)
- <u>(2)</u> WALL JAMB (**A**) (1)
- PIVOT SIDE COLUMN (1)
- WALL BRACKET (1)

- CONNECTION TUBE (1)
- CONNECTOR (1)
- SUPPORT BAR (1)
- SET OF HANDLES (1)

- WALL JAMB B (1)
- FIXED PANEL (1)
- MAGNET SRIKE (1)
- BOTTOM DOOR GASKET (1)
- THRESHOLD (1)