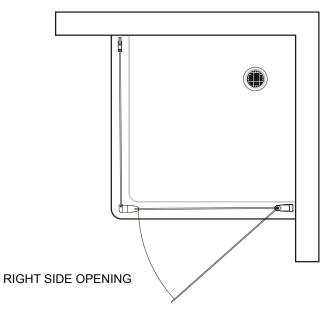

| shower door is to be installed over | N OVER CERAMIC TILE or ceramic tile, tile should extend compal the line where ceramic tile meets the |              |
| wiping | se scouring powder pads or sharp    | ARE FOR YOUR DOOR instruments on metal work or glass pated in water is all that is needed to k       |              |
|        | Product specifications ar           | e subject to change without noti                                                                     | re.          |



- DOOR PANEL (1)
- <u>(2)</u> WALL JAMB (**A**) (1)
- PIVOT SIDE COLUMN (1)
- WALL BRACKET (1)

- CONNECTION TUBE (1)
- CONNECTOR (1)
- SUPPORT BAR (1)
- SET OF HANDLES (1)

- WALL JAMB B (1)
- FIXED PANEL (1)
- MAGNET SRIKE (1)
- BOTTOM DOOR GASKET (1)
- THRESHOLD (1)