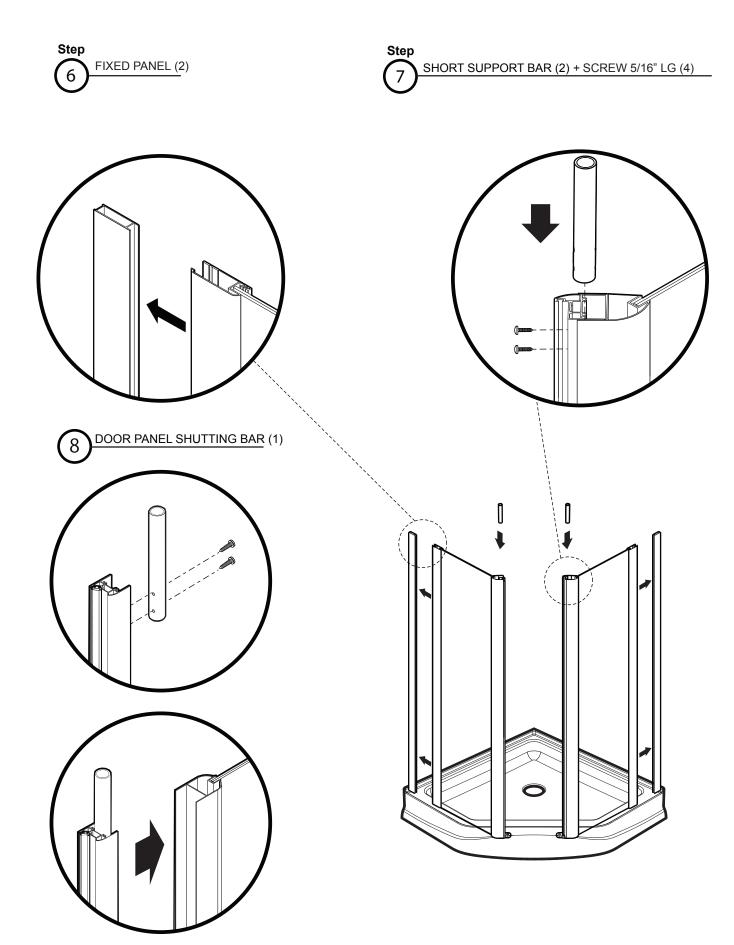

|
|                                                                                                                                                                                                                              |
| Product specifications are subject to change without notice.                                                                                                                                                                 |







SIDE SUPPORT BAR (2)

FIXED PANEL (2)

6 135° CONNECTOR (2)

WALL JAMB (2)

CENTER SUPPORT BAR (1)

10 BOTTOM DOOR GASKET (1)

SET OF HANDLES (1)

WALL BRACKET (2)

SHORT SUPPORT BAR (2)

THRESHOLD (1)





SCREW CAP



SCREW 3/16" LG