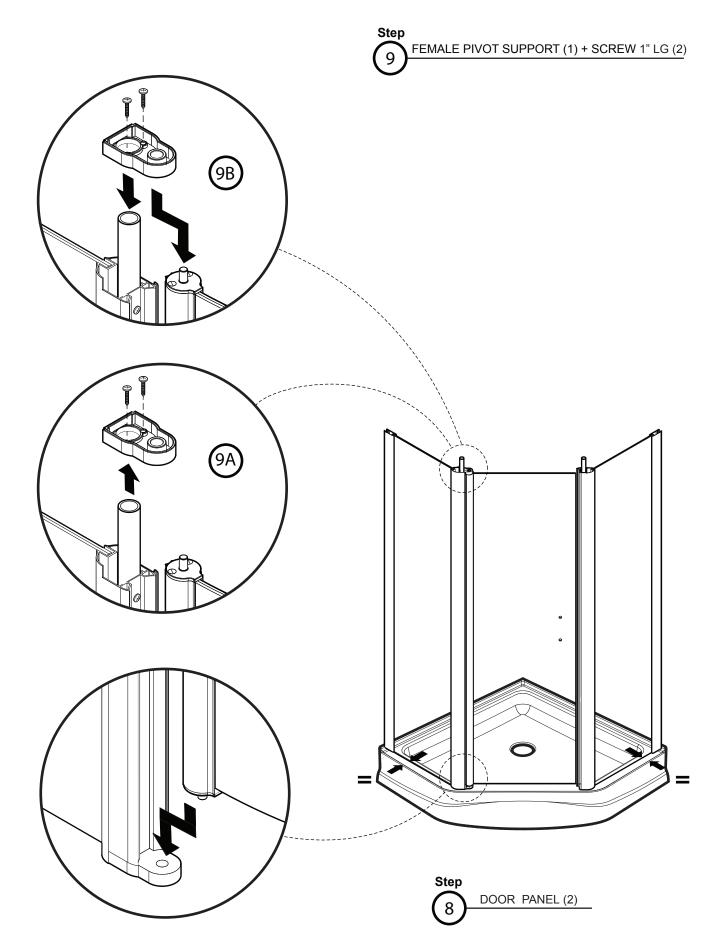

|
|                                                                                                                                                                                                                              |
| Product specifications are subject to change without notice.                                                                                                                                                                 |







SIDE SUPPORT BAR (2)

FIXED PANEL (2)

6 135° CONNECTOR (2)

WALL JAMB (2)

CENTER SUPPORT BAR (1)

10 BOTTOM DOOR GASKET (1)

SET OF HANDLES (1)

WALL BRACKET (2)

SHORT SUPPORT BAR (2)

THRESHOLD (1)





SCREW CAP



SCREW 3/16" LG