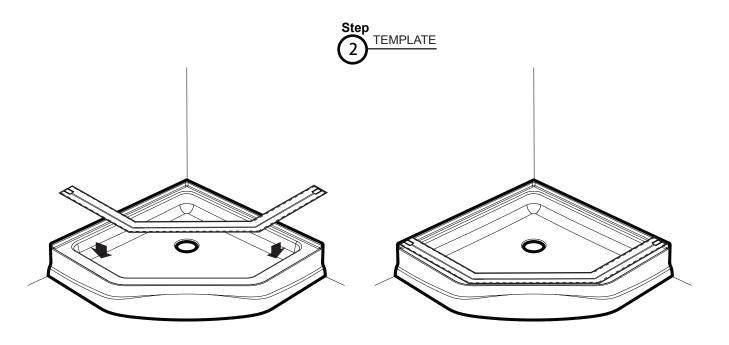

|
|                                                                                                                                                                                                                              |
| Product specifications are subject to change without notice.                                                                                                                                                                 |







SIDE SUPPORT BAR (2)

FIXED PANEL (2)

6 135° CONNECTOR (2)

WALL JAMB (2)

CENTER SUPPORT BAR (1)

10 BOTTOM DOOR GASKET (1)

SET OF HANDLES (1)

WALL BRACKET (2)

SHORT SUPPORT BAR (2)

THRESHOLD (1)





SCREW CAP



SCREW 3/16" LG