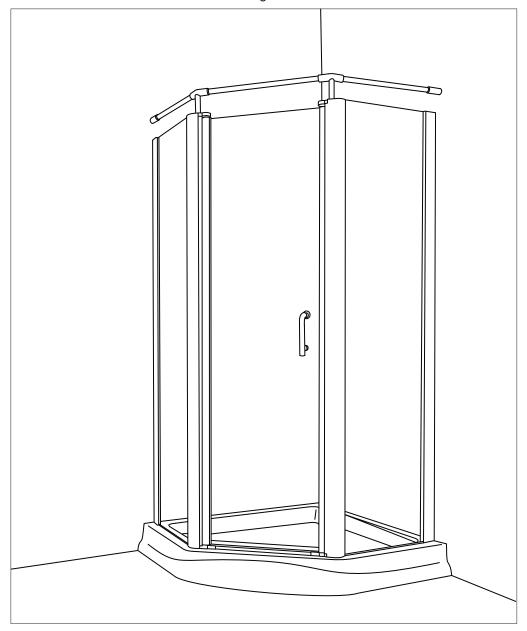

## **K-V94Z** - Ventura INSTRUCTION MANUAL

## Neo-angle shower doors

| READ CAREFULLY AND COMPLETELY BEFORE PROCEEDING                                                                                                                                                                              |
|------------------------------------------------------------------------------------------------------------------------------------------------------------------------------------------------------------------------------|
| IT IS RECOMMENDED THAT YOU WEAR SAFETY GLASSES AT ALL TIMES DURING INSTALLATION                                                                                                                                              |
|                                                                                                                                                                                                                              |
| INSTALLATION OVER CERAMIC TILE                                                                                                                                                                                               |
| If your shower door is to be installed over ceramic tile, tile should extend completely under both wall jambs. Silicone should be used to seal the line where ceramic tile meets the base.                                   |
|                                                                                                                                                                                                                              |
| LIOW TO CARE FOR YOUR DOOR                                                                                                                                                                                                   |
| Never use scouring powder pads or sharp instruments on metal work or glass panels. An occasional wiping down with a mild detergent diluted in water is all that is needed to keep the panels and aluminum parts looking new. |
|                                                                                                                                                                                                                              |
|                                                                                                                                                                                                                              |
| Product specifications are subject to change without notice.                                                                                                                                                                 |