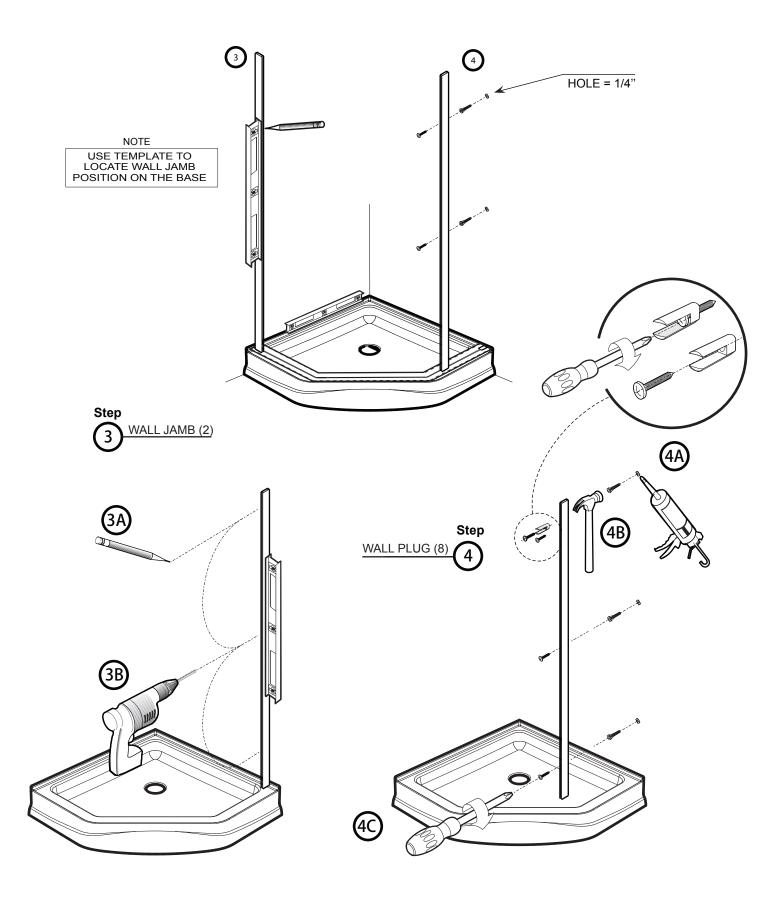

|
|                                                                                                                                                                                                                              |
| Product specifications are subject to change without notice.                                                                                                                                                                 |







SIDE SUPPORT BAR (2)

FIXED PANEL (2)

6 135° CONNECTOR (2)

WALL JAMB (2)

CENTER SUPPORT BAR (1)

10 BOTTOM DOOR GASKET (1)

SET OF HANDLES (1)

WALL BRACKET (2)

SHORT SUPPORT BAR (2)

THRESHOLD (1)





SCREW CAP



SCREW 3/16" LG