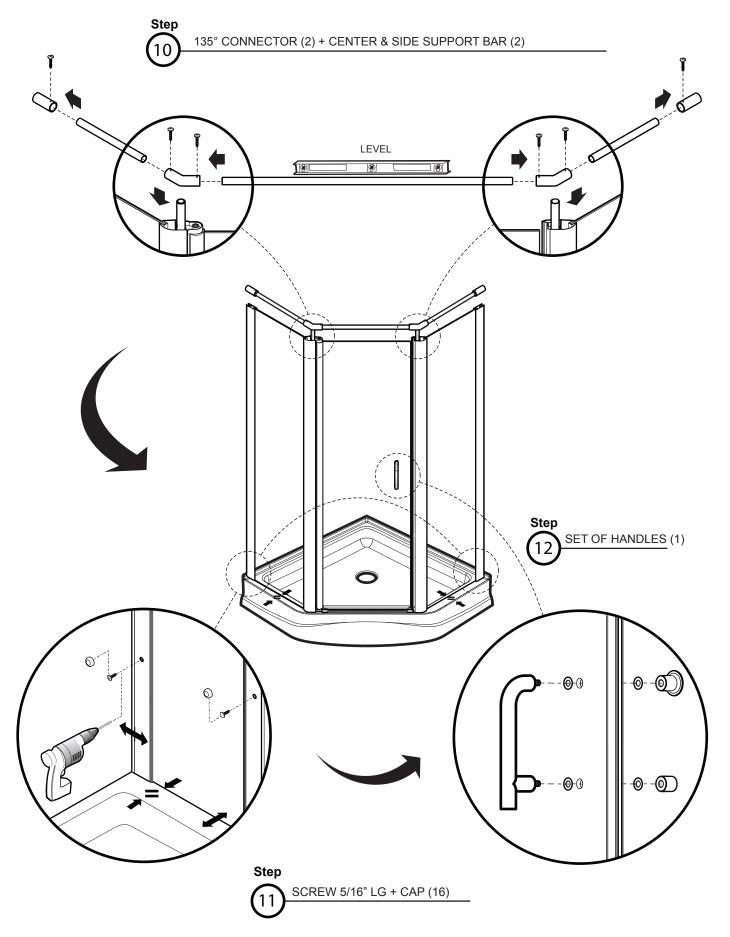

SIDE SUPPORT BAR (2)

FIXED PANEL (2)

6 135° CONNECTOR (2)

WALL JAMB (2)

CENTER SUPPORT BAR (1)

10 BOTTOM DOOR GASKET (1)

SET OF HANDLES (1)

WALL BRACKET (2)

SHORT SUPPORT BAR (2)

THRESHOLD (1)

SCREW CAP

SCREW 3/16" LG