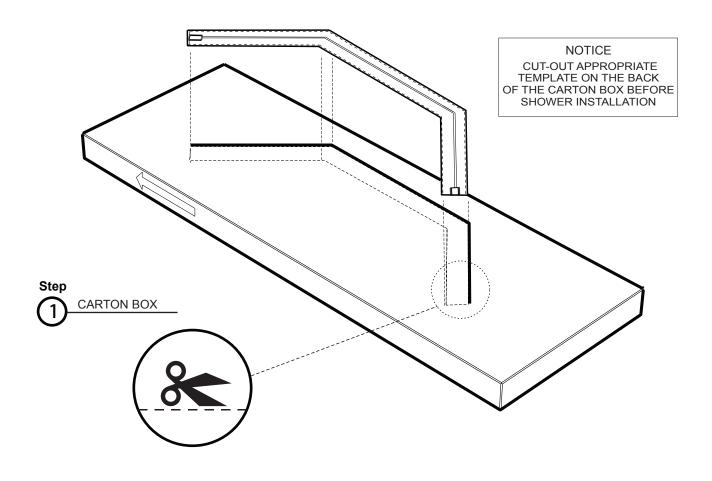

|
|                                                                                                                                                                                                                              |
| Product specifications are subject to change without notice.                                                                                                                                                                 |







SIDE SUPPORT BAR (2)

FIXED PANEL (2)

6 135° CONNECTOR (2)

WALL JAMB (2)

CENTER SUPPORT BAR (1)

10 BOTTOM DOOR GASKET (1)

SET OF HANDLES (1)

WALL BRACKET (2)

SHORT SUPPORT BAR (2)

THRESHOLD (1)





SCREW CAP



SCREW 3/16" LG