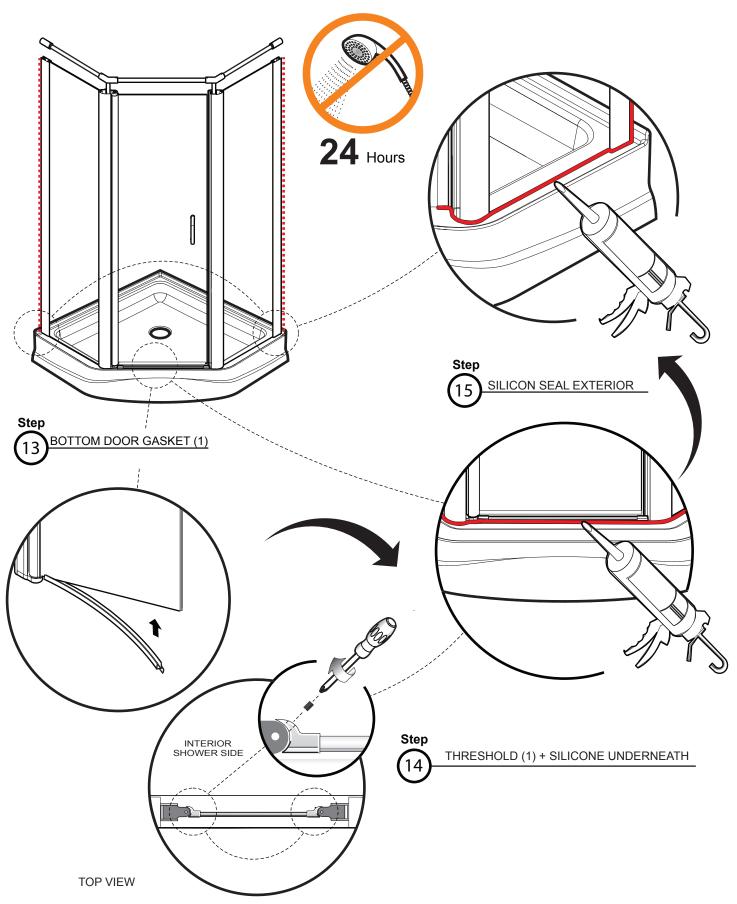

SIDE SUPPORT BAR (2)

FIXED PANEL (2)

6 135° CONNECTOR (2)

WALL JAMB (2)

CENTER SUPPORT BAR (1)

10 BOTTOM DOOR GASKET (1)

SET OF HANDLES (1)

WALL BRACKET (2)

SHORT SUPPORT BAR (2)

THRESHOLD (1)

SCREW CAP

SCREW 3/16" LG