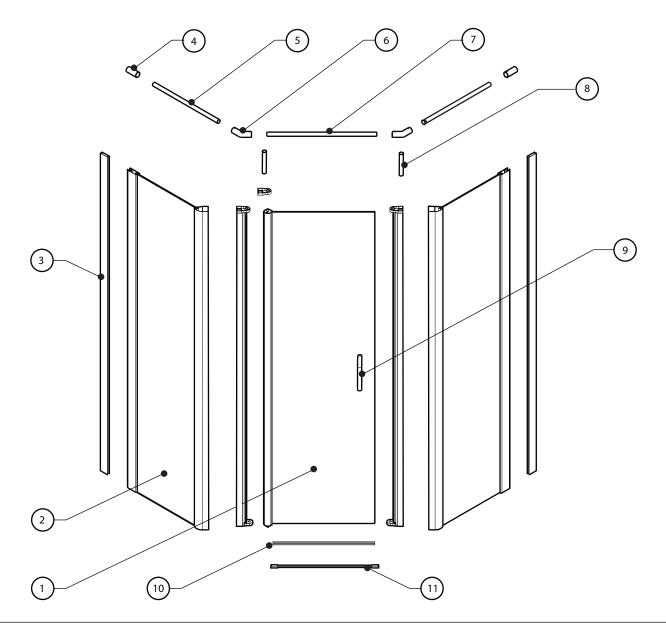

SIDE SUPPORT BAR (2)

FIXED PANEL (2)

6 135° CONNECTOR (2)

WALL JAMB (2)

CENTER SUPPORT BAR (1)

10 BOTTOM DOOR GASKET (1)

SET OF HANDLES (1)

WALL BRACKET (2)

SHORT SUPPORT BAR (2)

THRESHOLD (1)

SCREW CAP

SCREW 3/16" LG