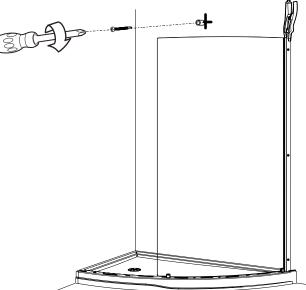

# 3 SUPPORT BAR INSTALLATION

3a Place temporarily the suport bar on the top of the fix panel. Ensure verticality with a level and mark the position on the wall.

### 3 SUPPORT BAR INSTALLATION

- 3b Remove the suport bar and take apart the wall end component (A) with the provided Key. Replace the wall end component on the wall using the marked lines.
- 3c Use a 1/4" drill bit to drill a hole into the wall through the wall end component (A).
- 3d Apply a bead of silicone in the hole and insert a wall plug. Use a screw to secure the wall end component (A) to the wall.