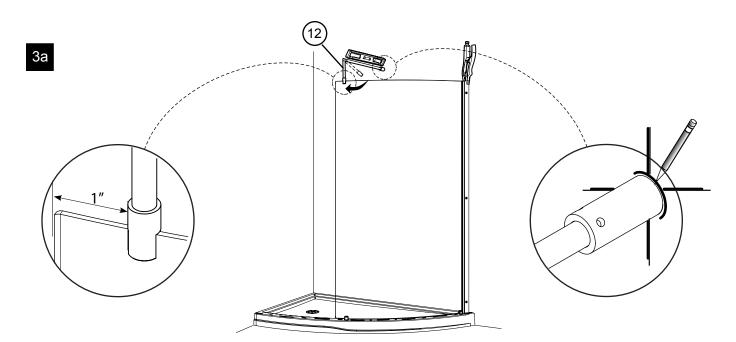

# 3 SUPPORT BAR INSTALLATION

3a Place temporarily the suport bar on the top of the fix panel. Ensure verticality with a level and mark the position on the wall.