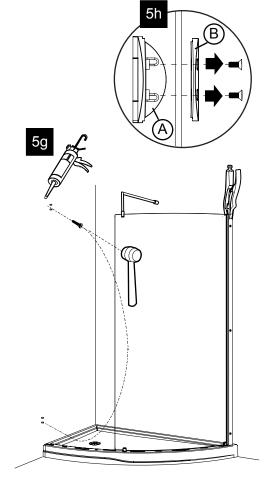

### 5 DOOR INSTALLATION (CONTINUED)

- 5e Mark the hinges and drilling locations on the wall
- 5f Remove the door temporarily and drill holes in each location .
- 5g Insert one drop of silicone in each hole before inserting the wall plug (x4).
- 5h Remove the hinges Take apart the hinge's front part (A) with the provided hex Key. Place the hinge's front part (A)on the wall using the marked lines and screw it in place using the screws supplied.

5h