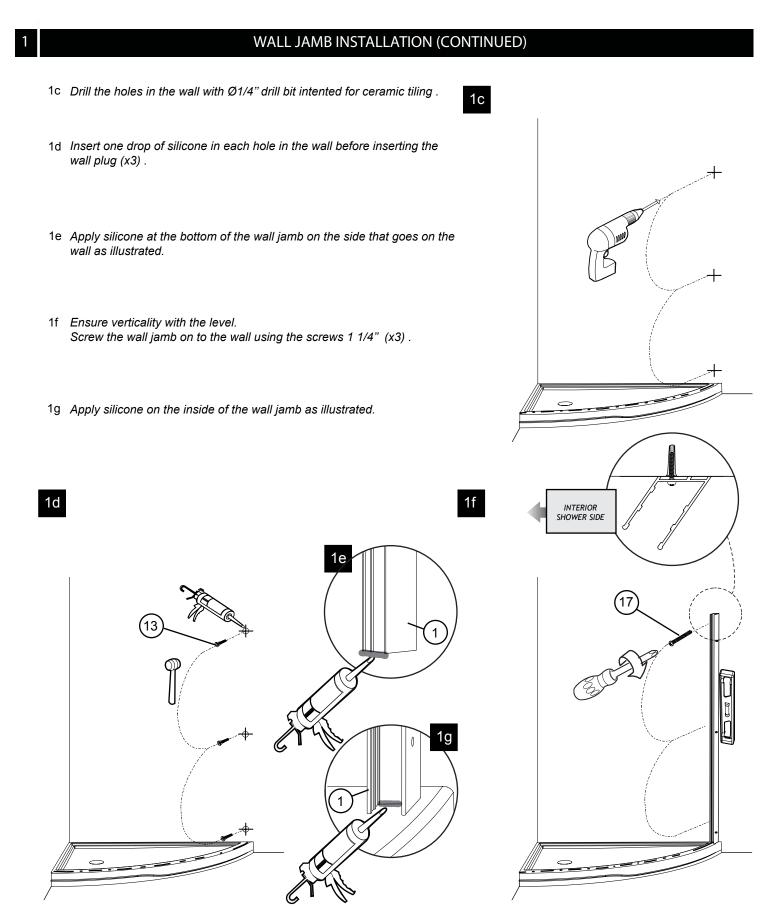

### INSTALLATION OVER CERAMIC TILES-

- Silicone should be used to seal the gap where the ceramic tiles meet the fixed panel.
- If your shower door is to be installed over ceramic tiles, the tiles should lay completely under the wall jamb.

Product specifications are subject to change without notice.

\* To install the shower door on ceramic tiles, use a 1/4" drill bit for ceramic tiles.

| 2         DOOR PANEL         1           3         SIDE PANEL         1           4         WALL SIDE GASKET         1           5         BOTTOM DOOR GASKET         1           6         MAGNETIC DOOR GASKET         1           7         MAGNETIC SIDE PANEL GASKET         1           8         HANDLES         1           9         HINGE         2           10         GLASS SUPPORT         2           11         THRESHOLD         1           12         SUPORT BAR         1           13         WALL PLUG # 1/4" x 1"         3           14         SCREW CAP         4           15         BACK SCREW CAP         4           16         PAN SELF DRILLING SCREW #8-1 1/4"         3           17         PAN HEAD SELF DRILLING SCREW #8-1 1/4"         3 | 1    | WALL JAMB                                 | 1   |
|----------------------------------------------------------------------------------------------------------------------------------------------------------------------------------------------------------------------------------------------------------------------------------------------------------------------------------------------------------------------------------------------------------------------------------------------------------------------------------------------------------------------------------------------------------------------------------------------------------------------------------------------------------------------------------------------------------------------------------------------------------------------------------|------|-------------------------------------------|-----|
| 4         WALL SIDE GASKET         1           5         BOTTOM DOOR GASKET         1           6         MAGNETIC DOOR GASKET         1           7         MAGNETIC SIDE PANEL GASKET         1           8         HANDLES         1           9         HINGE         2           10         GLASS SUPPORT         2           11         THRESHOLD         1           12         SUPORT BAR         1           13         WALL PLUG # 1/4" x 1"         3           14         SCREW CAP         4           15         BACK SCREW CAP         4           16         PAN SELF DRILLING SCREW #8-3/8"         3           17         PAN HEAD SELF DRILLING SCREW #8-1 1/4"         3                                                                                     | 2    | DOOR PANEL                                | 1   |
| 5         BOTTOM DOOR GASKET         1           6         MAGNETIC DOOR GASKET         1           7         MAGNETIC SIDE PANEL GASKET         1           8         HANDLES         1           9         HINGE         2           10         GLASS SUPPORT         2           11         THRESHOLD         1           12         SUPORT BAR         1           13         WALL PLUG # 1/4" x 1"         3           14         SCREW CAP         4           15         BACK SCREW CAP         4           16         PAN SELF DRILLING SCREW #8-3/8"         3           17         PAN HEAD SELF DRILLING SCREW #8-1 1/4"         3                                                                                                                                    | 3    | SIDE PANEL                                | 1   |
| 6         MAGNETIC DOOR GASKET         1           7         MAGNETIC SIDE PANEL GASKET         1           8         HANDLES         1           9         HINGE         2           10         GLASS SUPPORT         2           11         THRESHOLD         1           12         SUPORT BAR         1           ITEM         HARDWARE         QTY           13         WALL PLUG # 1/4" x 1"         3           14         SCREW CAP         4           15         BACK SCREW CAP         4           16         PAN SELF DRILLING SCREW #8-3/8"         3           17         PAN HEAD SELF DRILLING SCREW #8-1 1/4"         3                                                                                                                                         | 4    | WALL SIDE GASKET                          | 1   |
| 7         MAGNETIC SIDE PANEL GASKET         1           8         HANDLES         1           9         HINGE         2           10         GLASS SUPPORT         2           11         THRESHOLD         1           12         SUPORT BAR         1           13         WALL PLUG # 1/4" x 1"         3           14         SCREW CAP         4           15         BACK SCREW CAP         4           16         PAN SELF DRILLING SCREW #8-3/8"         3           17         PAN HEAD SELF DRILLING SCREW #8-1 1/4"         3                                                                                                                                                                                                                                        | 5    | BOTTOM DOOR GASKET                        | 1   |
| 8         HANDLES         1           9         HINGE         2           10         GLASS SUPPORT         2           11         THRESHOLD         1           12         SUPORT BAR         1           ITEM         HARDWARE         QTY           13         WALL PLUG # 1/4" x 1"         3           14         SCREW CAP         4           15         BACK SCREW CAP         4           16         PAN SELF DRILLING SCREW #8-3/8"         3           17         PAN HEAD SELF DRILLING SCREW #8-1 1/4"         3                                                                                                                                                                                                                                                     | 6    | MAGNETIC DOOR GASKET                      | 1   |
| 9         HINGE         2           10         GLASS SUPPORT         2           11         THRESHOLD         1           12         SUPORT BAR         1           ITEM         HARDWARE         QTY           13         WALL PLUG # 1/4" x 1"         3           14         SCREW CAP         4           15         BACK SCREW CAP         4           16         PAN SELF DRILLING SCREW #8-3/8"         3           17         PAN HEAD SELF DRILLING SCREW # 8-1 1/4"         3                                                                                                                                                                                                                                                                                          | 7    | MAGNETIC SIDE PANEL GASKET                | 1   |
| 10         GLASS SUPPORT         2           11         GLASS SUPPORT         1           11         THRESHOLD         1           12         SUPORT BAR         1           ITEM         HARDWARE         QTY           13         WALL PLUG # 1/4" x 1"         3           14         SCREW CAP         4           15         BACK SCREW CAP         4           16         PAN SELF DRILLING SCREW #8-3/8"         3           17         PAN HEAD SELF DRILLING SCREW #8-1 1/4"         3                                                                                                                                                                                                                                                                                  | 8    | HANDLES                                   | 1   |
| 11         THRESHOLD         1           12         SUPORT BAR         1           ITEM         HARDWARE         QTY           13         WALL PLUG # 1/4" x 1"         3           14         SCREW CAP         4           15         BACK SCREW CAP         4           16         PAN SELF DRILLING SCREW #8-3/8"         3           17         PAN HEAD SELF DRILLING SCREW #8-1 1/4"         3                                                                                                                                                                                                                                                                                                                                                                            | 9    | HINGE                                     | 2   |
| 12         SUPORT BAR         1           ITEM         HARDWARE         QTY           13         WALL PLUG # 1/4" x 1"         3           14         SCREW CAP         4           15         BACK SCREW CAP         4           16         PAN SELF DRILLING SCREW #8-3/8"         3           17         PAN HEAD SELF DRILLING SCREW #8-1 1/4"         3                                                                                                                                                                                                                                                                                                                                                                                                                     | 10   | GLASS SUPPORT                             | 2   |
| ITEM         HARDWARE         QTY           13         WALL PLUG # 1/4" x 1"         3           14         SCREW CAP         4           15         BACK SCREW CAP         4           16         PAN SELF DRILLING SCREW #8-3/8"         3           17         PAN HEAD SELF DRILLING SCREW #8 - 1 1/4"         3                                                                                                                                                                                                                                                                                                                                                                                                                                                             | 11   | THRESHOLD                                 | 1   |
| 13         WALL PLUG # 1/4" x 1"         3           14         SCREW CAP         4           15         BACK SCREW CAP         4           16         PAN SELF DRILLING SCREW #8-3/8"         3           17         PAN HEAD SELF DRILLING SCREW # 8 - 1 1/4"         3                                                                                                                                                                                                                                                                                                                                                                                                                                                                                                        | 12   | SUPORT BAR                                | 1   |
| 14         SCREW CAP         4           15         BACK SCREW CAP         4           16         PAN SELF DRILLING SCREW #8-3/8"         3           17         PAN HEAD SELF DRILLING SCREW # 8 - 1 1/4"         3                                                                                                                                                                                                                                                                                                                                                                                                                                                                                                                                                             | ITEM | HARDWARE                                  | QTY |
| 15         BACK SCREW CAP         4           16         PAN SELF DRILLING SCREW #8-3/8"         3           17         PAN HEAD SELF DRILLING SCREW # 8 - 1 1/4"         3                                                                                                                                                                                                                                                                                                                                                                                                                                                                                                                                                                                                      | 13   | WALL PLUG # 1/4" x 1"                     | 3   |
| 16         PAN SELF DRILLING SCREW #8-3/8"         3           17         PAN HEAD SELF DRILLING SCREW # 8 - 1 1/4"         3                                                                                                                                                                                                                                                                                                                                                                                                                                                                                                                                                                                                                                                    | 14   | SCREW CAP                                 | 4   |
| 17         PAN HEAD SELF DRILLING SCREW # 8 - 1 1/4"         3                                                                                                                                                                                                                                                                                                                                                                                                                                                                                                                                                                                                                                                                                                                   | 15   | BACK SCREW CAP                            | 4   |
|                                                                                                                                                                                                                                                                                                                                                                                                                                                                                                                                                                                                                                                                                                                                                                                  | 16   | PAN SELF DRILLING SCREW #8-3/8"           | 3   |
| 18 SETTING BLOCK 2                                                                                                                                                                                                                                                                                                                                                                                                                                                                                                                                                                                                                                                                                                                                                               | 17   | PAN HEAD SELF DRILLING SCREW # 8 - 1 1/4" | 3   |
|                                                                                                                                                                                                                                                                                                                                                                                                                                                                                                                                                                                                                                                                                                                                                                                  | 18   | SETTING BLOCK                             | 2 5 |