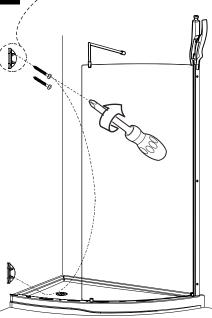

### 5 DOOR INSTALLATION (CONTINUED)

- 5e Mark the hinges and drilling locations on the wall
- 5f Remove the door temporarily and drill holes in each location .
- 5g Insert one drop of silicone in each hole before inserting the wall plug (x4).
- 5h Remove the hinges Take apart the hinge's front part (A) with the provided hex Key. Place the hinge's front part (A)on the wall using the marked lines and screw it in place using the screws supplied.