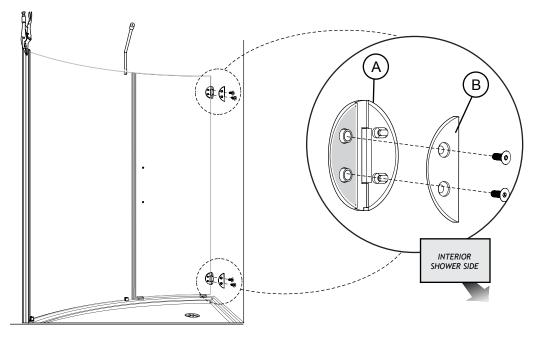

## 5 DOOR INSTALLATION (CONTINUED)

5j Reposition the door .

Place on the door the hinge's back side (B) and screw it in place using the screws supplied.

5j

- <sup>5k</sup> Secure the fix panel with the screws 3/8" (x3) ensuring that the magnetic gaskets are still in contact .
- 51 *Remove the wood blocks.*