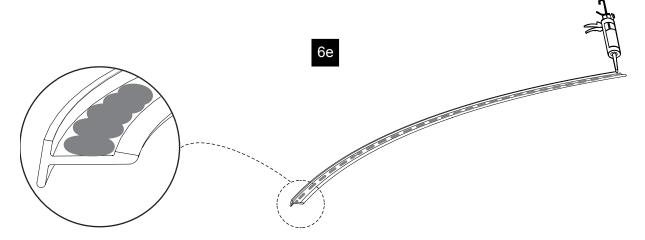

### 6 ACCESSORIES INSTALLATION (CONTINUED)

6e Apply a bead of silicone to the underside of the threshold before replacing it on the base.