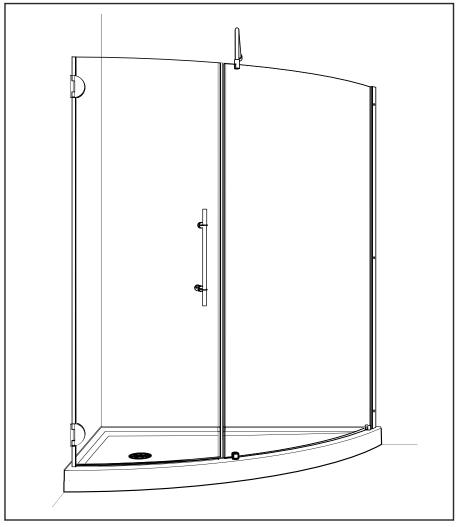

# VALUMAX Moana Collection

Curved glass Panel and door



07.10

# Please keep this manual and product code number for future reference and replacement parts ordering if necessary.

### **GENERAL INSTRUCTIONS** -

- Read this manual carefully and completely before proceeding.
- It is recommended that you wear safety glasses at all times during the installation.

### INSTALLATION OVER CERAMIC TILES-

- Silicone should be used to seal the gap where the ceramic tiles meet the fixed panel.
- If your shower door is to be installed over ceramic tiles, the tiles should lay completely under the wall jamb.

### NOTICE-

- Caulking: no sealant is required inside the shower. Unless otherwise stated.
- Some models are equipped with clear sealing gaskets.

### CARE FOR YOUR SHOWER DOOR -

- Never use scouring powder pads or sharp instruments on metal pieces