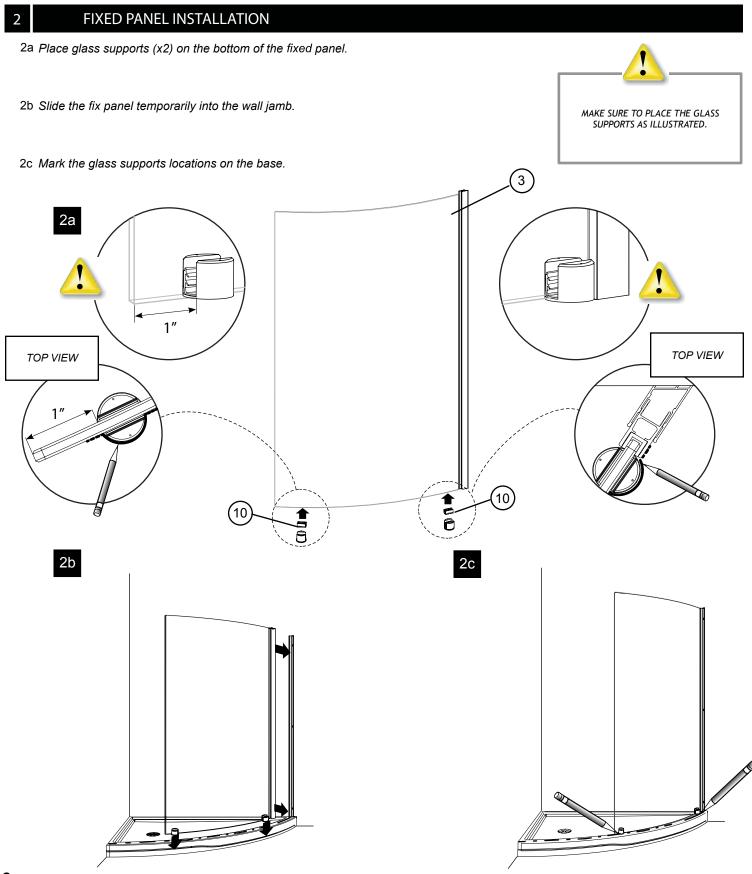

| 18   | SETTING BLOCK                             | 2 5 |

# 1a. Use a measuring tape and pencil to mark the center of the threshold of the base.

1b Place the wall jamb against the wall so that the holes are located towards the interior of the shower.
Center the opening of the wall jamb on the line marked previously.
Ensure verticality with a level.
Mark the holes position with a pencil using the holes of the wall jamb for reference.









## 2 FIXED PANEL INSTALLATION (CONTINUED)



# 3 SUPPORT BAR INSTALLATION

3a Place temporarily the suport bar on the top of the fix panel. Ensure verticality with a level and mark the position on the wall.



### 3 SUPPORT BAR INSTALLATION

- 3b Remove the suport bar and take apart the wall end component (A) with the provided Key. Replace the wall end component on the wall using the marked lines.
- 3c Use a 1/4" drill bit to drill a hole into the wall through the wall end component (A).
- 3d Apply a bead of silicone in the hole and insert a wall plug. Use a screw to secure the wall end component (A) to the wall.









### 4 INSERT THE MAGNETIC GASKET (FIX PANEL)

4a Use a mallet to install the magnetic gasket on the fix panel. Make sure it touches the base.



# 5 DOOR INSTALLATION