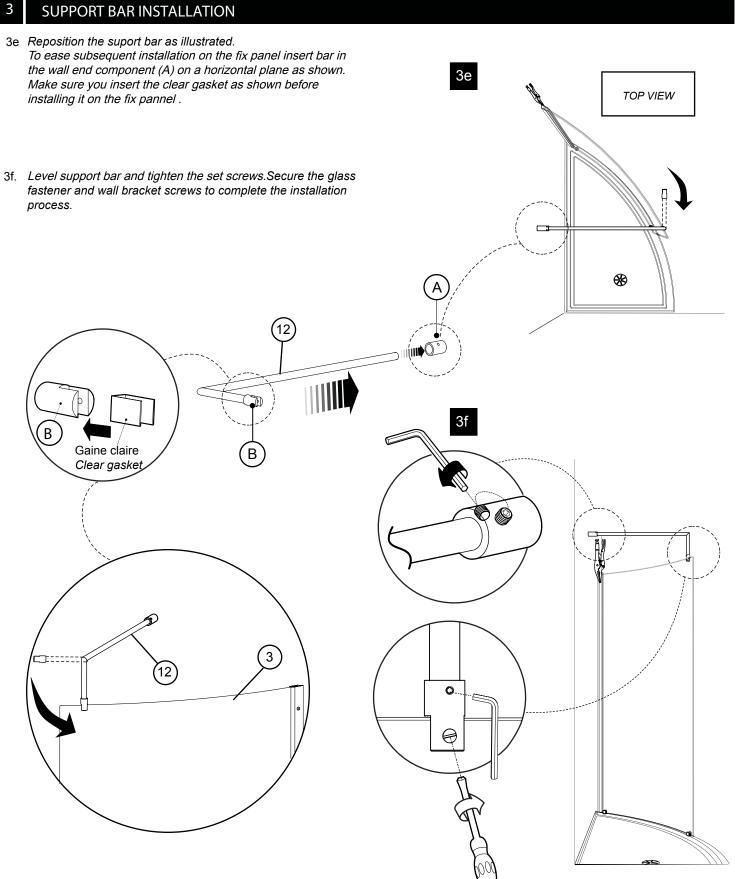

# 3 SUPPORT BAR INSTALLATION

3a Place temporarily the suport bar on the top of the fix panel. Ensure verticality with a level and mark the position on the wall.

### 3 SUPPORT BAR INSTALLATION

- 3b Remove the suport bar and take apart the wall end component (A) with the provided Key. Replace the wall end component on the wall using the marked lines.
- 3c Use a 1/4" drill bit to drill a hole into the wall through the wall end component (A).
- 3d Apply a bead of silicone in the hole and insert a wall plug. Use a screw to secure the wall end component (A) to the wall.