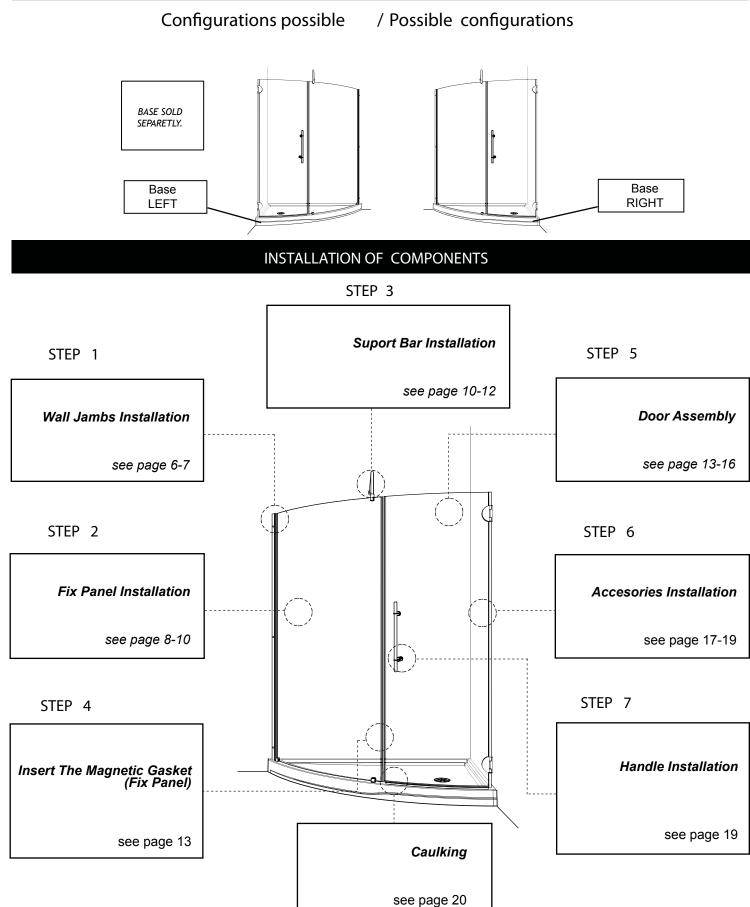

### **GENERAL INSTRUCTIONS** -

- Read this manual carefully and completely before proceeding.
- It is recommended that you wear safety glasses at all times during the installation.

# 1a. Use a measuring tape and pencil to mark the center of the threshold of the base.

1b Place the wall jamb against the wall so that the holes are located towards the interior of the shower.
Center the opening of the wall jamb on the line marked previously.
Ensure verticality with a level.
Mark the holes position with a pencil using the holes of the wall jamb for reference.

## 2 FIXED PANEL INSTALLATION (CONTINUED)

# 3 SUPPORT BAR INSTALLATION

3a Place temporarily the suport bar on the top of the fix panel. Ensure verticality with a level and mark the position on the wall.

### 3 SUPPORT BAR INSTALLATION

- 3b Remove the suport bar and take apart the wall end component (A) with the provided Key. Replace the wall end component on the wall using the marked lines.
- 3c Use a 1/4" drill bit to drill a hole into the wall through the wall end component (A).
- 3d Apply a bead of silicone in the hole and insert a wall plug. Use a screw to secure the wall end component (A) to the wall.

### 4 INSERT THE MAGNETIC GASKET (FIX PANEL)

4a Use a mallet to install the magnetic gasket on the fix panel. Make sure it touches the base.

# 5 DOOR INSTALLATION

5a Fasten the hinges to the door as illustrated. Use the provided hex. Key.

### 5 DOOR INSTALLATION (CONTINUED)

### 5 DOOR INSTALLATION (CONTINUED)

- 5e Mark the hinges and drilling locations on the wall
- 5f Remove the door temporarily and drill holes in each location .
- 5g Insert one drop of silicone in each hole before inserting the wall plug (x4).
- 5h Remove the hinges Take apart the hinge's front part (A) with the provided hex Key. Place the hinge's front part (A)on the wall using the marked lines and screw it in place using the screws supplied.

## 5 DOOR INSTALLATION (CONTINUED)

5j Reposition the door .

Place on the door the hinge's back side (B) and screw it in place using the screws supplied.

5j

- <sup>5k</sup> Secure the fix panel with the screws 3/8" (x3) ensuring that the magnetic gaskets are still in contact .
- 51 *Remove the wood blocks.*

6c Trace the location of the door on the base (when closed).

6d. To have a correct fit place the threshold against the wall and the glass support before adding the silicone.

### 6 ACCESSORIES INSTALLATION (CONTINUED)

6e Apply a bead of silicone to the underside of the threshold before replacing it on the base.

### 7 HANDLE INSTALLATION

7a See sheet for installation, install the handle as shown.

### 8 SEALING

- 8a Silicone the outside of the shower unit between the wall and the wall jamb (Fig.1), below the fix panel (Fig.2) and on the exterior side of the aluminum threshold (Fig.3).
- 8b Wait 24 hours before using the shower to allow the silicon to dry.