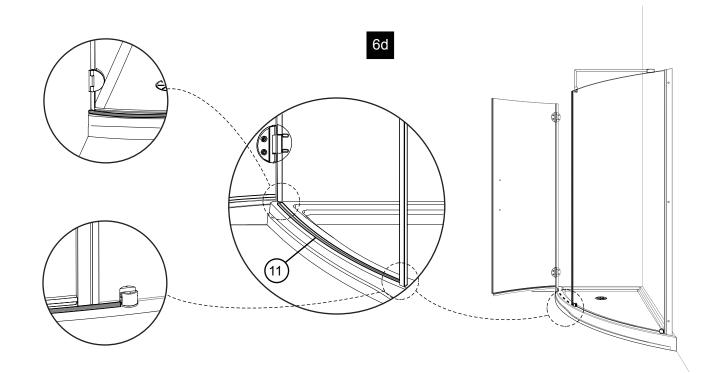

6c Trace the location of the door on the base (when closed).

6d. To have a correct fit place the threshold against the wall and the glass support before adding the silicone.