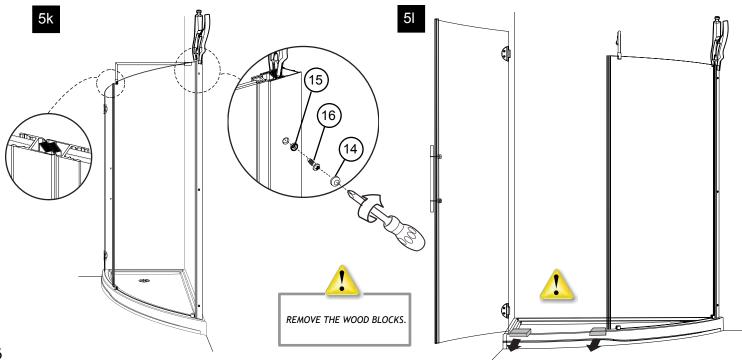

## 5 DOOR INSTALLATION (CONTINUED)

5j Reposition the door .

Place on the door the hinge's back side (B) and screw it in place using the screws supplied.

5j

- <sup>5k</sup> Secure the fix panel with the screws 3/8" (x3) ensuring that the magnetic gaskets are still in contact .
- 51 *Remove the wood blocks.*