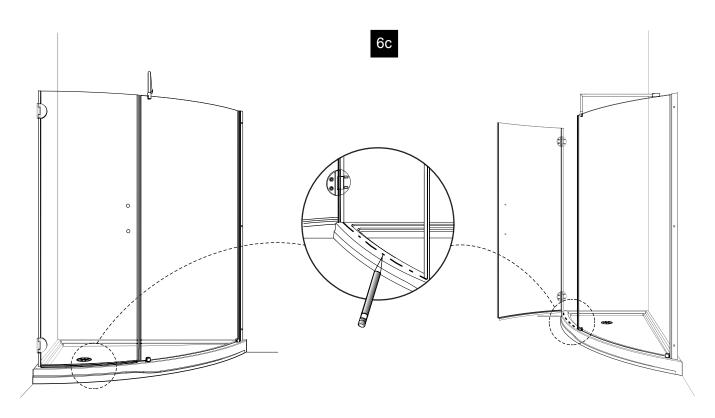

6c Trace the location of the door on the base (when closed).

6d. To have a correct fit place the threshold against the wall and the glass support before adding the silicone.