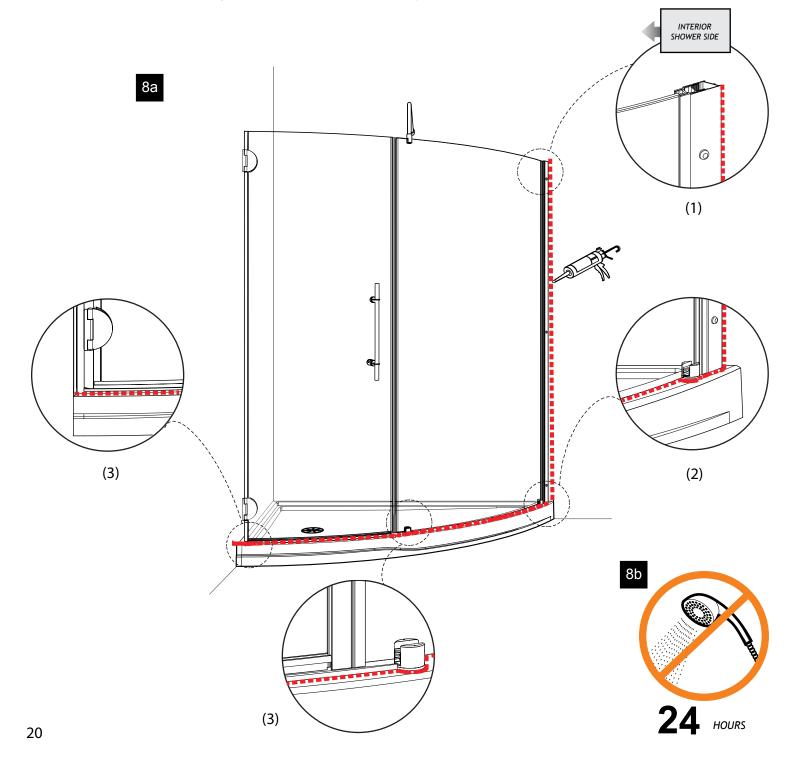

### 8 SEALING

- 8a Silicone the outside of the shower unit between the wall and the wall jamb (Fig.1), below the fix panel (Fig.2) and on the exterior side of the aluminum threshold (Fig.3).
- 8b Wait 24 hours before using the shower to allow the silicon to dry.