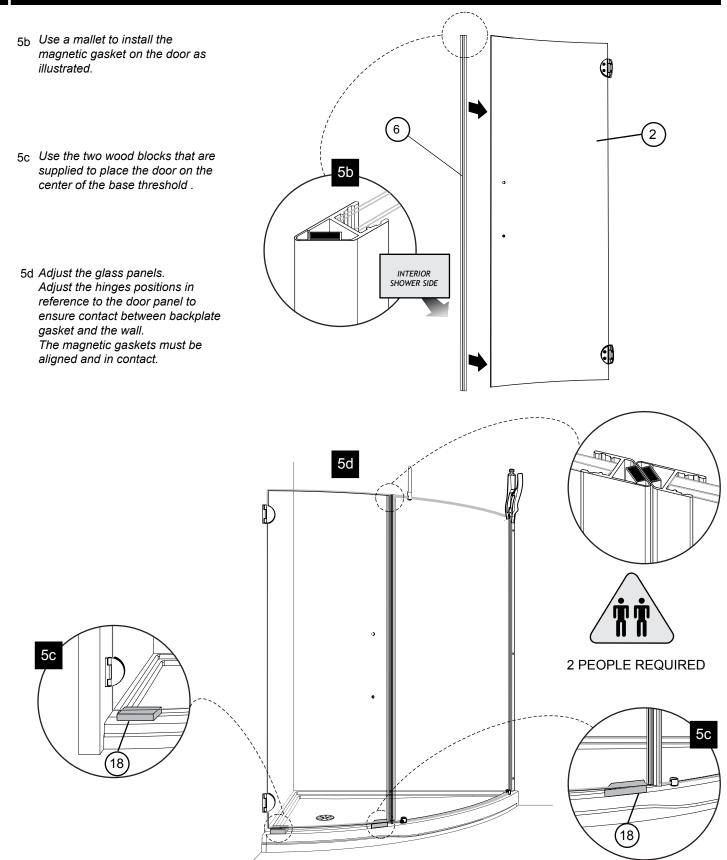

the top of the fix panel. Ensure verticality with a level and mark the position on the wall.



### 3 SUPPORT BAR INSTALLATION

- 3b Remove the suport bar and take apart the wall end component (A) with the provided Key. Replace the wall end component on the wall using the marked lines.
- 3c Use a 1/4" drill bit to drill a hole into the wall through the wall end component (A).
- 3d Apply a bead of silicone in the hole and insert a wall plug. Use a screw to secure the wall end component (A) to the wall.









### 4 INSERT THE MAGNETIC GASKET (FIX PANEL)

4a Use a mallet to install the magnetic gasket on the fix panel. Make sure it touches the base.



# 5 DOOR INSTALLATION

5a Fasten the hinges to the door as illustrated. Use the provided hex. Key.



### 5 DOOR INSTALLATION (CONTINUED)



### 5 DOOR INSTALLATION (CONTINUED)

- 5e Mark the hinges and drilling locations on the wall
- 5f Remove the door temporarily and drill holes in each location .
- 5g Insert one drop of silicone in each hole before inserting the wall plug (x4).
- 5h Remove the hinges Take apart the hinge's front part (A) with the provided hex Key. Place the hinge's front part (A)on the wall using the marked lines and screw it in place using the screws supplied.



5h









## 5 DOOR INSTALLATION (CONTINUED)

5j Reposition the door .

Place on the door the hinge's back side (B) and screw it in place using the screws supplied.

5j



- <sup>5k</sup> Secure the fix panel with the screws 3/8" (x3) ensuring that the magnetic gaskets are still in contact .
- 51 *Remove the wood blocks.*





6c Trace the loc