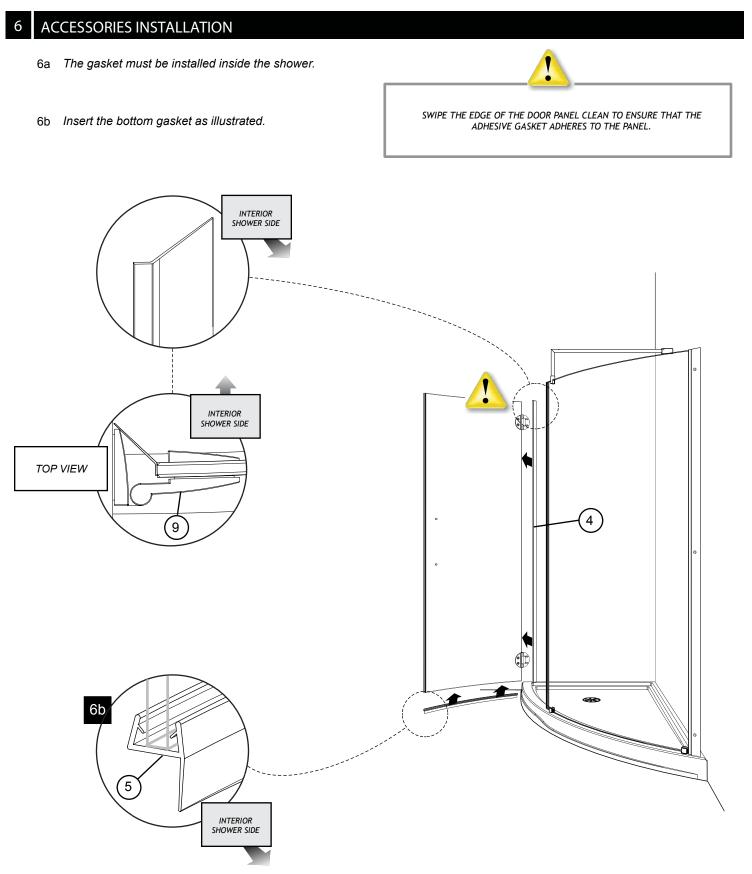

### 4 INSERT THE MAGNETIC GASKET (FIX PANEL)

4a Use a mallet to install the magnetic gasket on the fix panel. Make sure it touches the base.