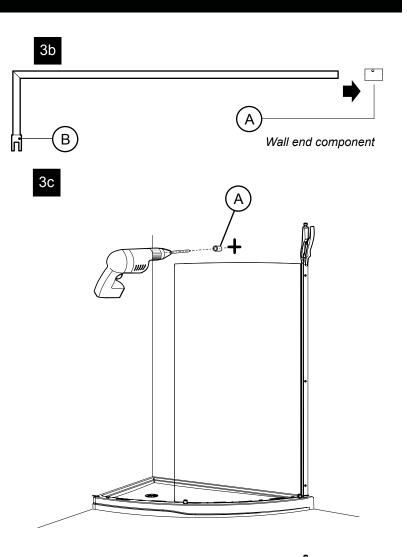

### 3 SUPPORT BAR INSTALLATION

- 3b Remove the suport bar and take apart the wall end component (A) with the provided Key. Replace the wall end component on the wall using the marked lines.
- 3c Use a 1/4" drill bit to drill a hole into the wall through the wall end component (A).
- 3d Apply a bead of silicone in the hole and insert a wall plug. Use a screw to secure the wall end component (A) to the wall.