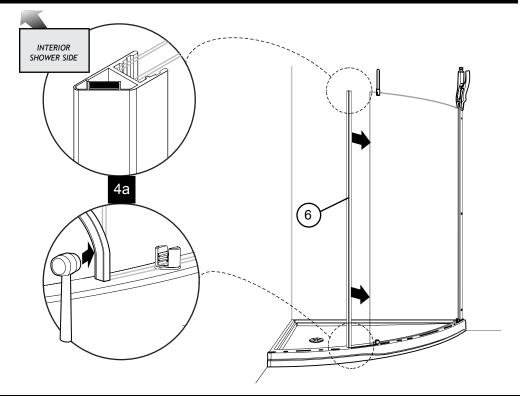

### 4 INSERT THE MAGNETIC GASKET (FIX PANEL)

4a Use a mallet to install the magnetic gasket on the fix panel. Make sure it touches the base.