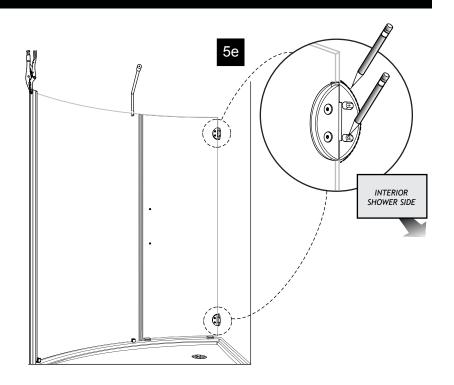

### 5 DOOR INSTALLATION (CONTINUED)

- 5e Mark the hinges and drilling locations on the wall
- 5f Remove the door temporarily and drill holes in each location .
- 5g Insert one drop of silicone in each hole before inserting the wall plug (x4).
- 5h Remove the hinges Take apart the hinge's front part (A) with the provided hex Key. Place the hinge's front part (A)on the wall using the marked lines and screw it in place using the screws supplied.