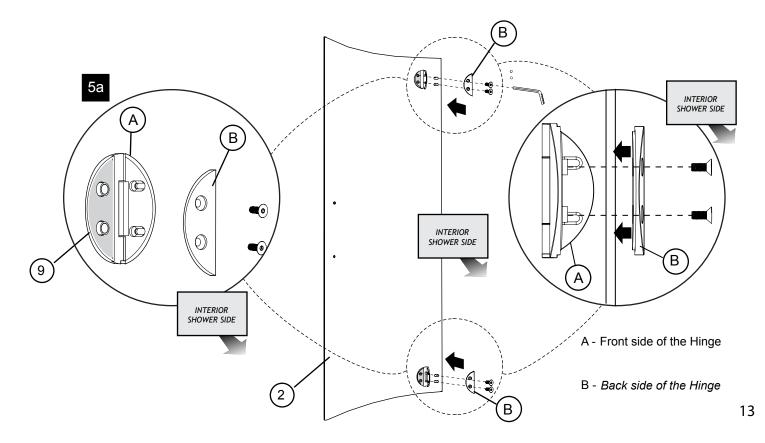

# 5 DOOR INSTALLATION

5a Fasten the hinges to the door as illustrated. Use the provided hex. Key.