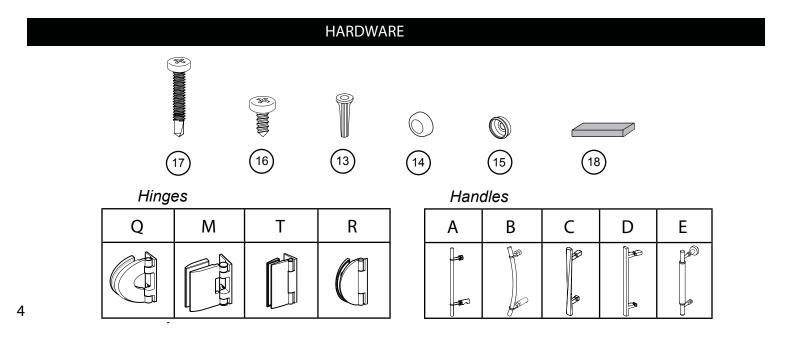

Product specifications are subject to change without notice.

\* To install the shower door on ceramic tiles, use a 1/4" drill bit for ceramic tiles.

| 2         DOOR PANEL         1           3         SIDE PANEL         1           4         WALL SIDE GASKET         1           5         BOTTOM DOOR GASKET         1           6         MAGNETIC DOOR GASKET         1           7         MAGNETIC SIDE PANEL GASKET         1           8         HANDLES         1           9         HINGE         2           10         GLASS SUPPORT         2           11         THRESHOLD         1           12         SUPORT BAR         1           13         WALL PLUG # 1/4" x 1"         3           14         SCREW CAP         4           15         BACK SCREW CAP         4           16         PAN SELF DRILLING SCREW #8-1 1/4"         3           17         PAN HEAD SELF DRILLING SCREW #8-1 1/4"         3 | 1    | WALL JAMB                                 | 1   |
|----------------------------------------------------------------------------------------------------------------------------------------------------------------------------------------------------------------------------------------------------------------------------------------------------------------------------------------------------------------------------------------------------------------------------------------------------------------------------------------------------------------------------------------------------------------------------------------------------------------------------------------------------------------------------------------------------------------------------------------------------------------------------------|------|-------------------------------------------|-----|
| 4         WALL SIDE GASKET         1           5         BOTTOM DOOR GASKET         1           6         MAGNETIC DOOR GASKET         1           7         MAGNETIC SIDE PANEL GASKET         1           8         HANDLES         1           9         HINGE         2           10         GLASS SUPPORT         2           11         THRESHOLD         1           12         SUPORT BAR         1           13         WALL PLUG # 1/4" x 1"         3           14         SCREW CAP         4           15         BACK SCREW CAP         4           16         PAN SELF DRILLING SCREW #8-3/8"         3           17         PAN HEAD SELF DRILLING SCREW #8-1 1/4"         3                                                                                     | 2    | DOOR PANEL                                | 1   |
| 5         BOTTOM DOOR GASKET         1           6         MAGNETIC DOOR GASKET         1           7         MAGNETIC SIDE PANEL GASKET         1           8         HANDLES         1           9         HINGE         2           10         GLASS SUPPORT         2           11         THRESHOLD         1           12         SUPORT BAR         1           13         WALL PLUG # 1/4" x 1"         3           14         SCREW CAP         4           15         BACK SCREW CAP         4           16         PAN SELF DRILLING SCREW #8-3/8"         3           17         PAN HEAD SELF DRILLING SCREW #8-1 1/4"         3                                                                                                                                    | 3    | SIDE PANEL                                | 1   |
| 6         MAGNETIC DOOR GASKET         1           7         MAGNETIC SIDE PANEL GASKET         1           8         HANDLES         1           9         HINGE         2           10         GLASS SUPPORT         2           11         THRESHOLD         1           12         SUPORT BAR         1           ITEM         HARDWARE         QTY           13         WALL PLUG # 1/4" x 1"         3           14         SCREW CAP         4           15         BACK SCREW CAP         4           16         PAN SELF DRILLING SCREW #8-3/8"         3           17         PAN HEAD SELF DRILLING SCREW #8-1 1/4"         3                                                                                                                                         | 4    | WALL SIDE GASKET                          | 1   |
| 7         MAGNETIC SIDE PANEL GASKET         1           8         HANDLES         1           9         HINGE         2           10         GLASS SUPPORT         2           11         THRESHOLD         1           12         SUPORT BAR         1           13         WALL PLUG # 1/4" x 1"         3           14         SCREW CAP         4           15         BACK SCREW CAP         4           16         PAN SELF DRILLING SCREW #8-3/8"         3           17         PAN HEAD SELF DRILLING SCREW #8-1 1/4"         3                                                                                                                                                                                                                                        | 5    | BOTTOM DOOR GASKET                        | 1   |
| 8         HANDLES         1           9         HINGE         2           10         GLASS SUPPORT         2           11         THRESHOLD         1           12         SUPORT BAR         1           ITEM         HARDWARE         QTY           13         WALL PLUG # 1/4" x 1"         3           14         SCREW CAP         4           15         BACK SCREW CAP         4           16         PAN SELF DRILLING SCREW #8-3/8"         3           17         PAN HEAD SELF DRILLING SCREW #8-1 1/4"         3                                                                                                                                                                                                                                                     | 6    | MAGNETIC DOOR GASKET                      | 1   |
| 9         HINGE         2           10         GLASS SUPPORT         2           11         THRESHOLD         1           12         SUPORT BAR         1           ITEM         HARDWARE         QTY           13         WALL PLUG # 1/4" x 1"         3           14         SCREW CAP         4           15         BACK SCREW CAP         4           16         PAN SELF DRILLING SCREW #8-3/8"         3           17         PAN HEAD SELF DRILLING SCREW # 8-1 1/4"         3                                                                                                                                                                                                                                                                                          | 7    | MAGNETIC SIDE PANEL GASKET                | 1   |
| 10         GLASS SUPPORT         2           11         GLASS SUPPORT         1           11         THRESHOLD         1           12         SUPORT BAR         1           ITEM         HARDWARE         QTY           13         WALL PLUG # 1/4" x 1"         3           14         SCREW CAP         4           15         BACK SCREW CAP         4           16         PAN SELF DRILLING SCREW #8-3/8"         3           17         PAN HEAD SELF DRILLING SCREW #8-1 1/4"         3                                                                                                                                                                                                                                                                                  | 8    | HANDLES                                   | 1   |
| 11         THRESHOLD         1           12         SUPORT BAR         1           ITEM         HARDWARE         QTY           13         WALL PLUG # 1/4" x 1"         3           14         SCREW CAP         4           15         BACK SCREW CAP         4           16         PAN SELF DRILLING SCREW #8-3/8"         3           17         PAN HEAD SELF DRILLING SCREW #8-1 1/4"         3                                                                                                                                                                                                                                                                                                                                                                            | 9    | HINGE                                     | 2   |
| 12         SUPORT BAR         1           ITEM         HARDWARE         QTY           13         WALL PLUG # 1/4" x 1"         3           14         SCREW CAP         4           15         BACK SCREW CAP         4           16         PAN SELF DRILLING SCREW #8-3/8"         3           17         PAN HEAD SELF DRILLING SCREW #8-1 1/4"         3                                                                                                                                                                                                                                                                                                                                                                                                                     | 10   | GLASS SUPPORT                             | 2   |
| ITEM         HARDWARE         QTY           13         WALL PLUG # 1/4" x 1"         3           14         SCREW CAP         4           15         BACK SCREW CAP         4           16         PAN SELF DRILLING SCREW #8-3/8"         3           17         PAN HEAD SELF DRILLING SCREW #8 - 1 1/4"         3                                                                                                                                                                                                                                                                                                                                                                                                                                                             | 11   | THRESHOLD                                 | 1   |
| 13         WALL PLUG # 1/4" x 1"         3           14         SCREW CAP         4           15         BACK SCREW CAP         4           16         PAN SELF DRILLING SCREW #8-3/8"         3           17         PAN HEAD SELF DRILLING SCREW # 8 - 1 1/4"         3                                                                                                                                                                                                                                                                                                                                                                                                                                                                                                        | 12   | SUPORT BAR                                | 1   |
| 14         SCREW CAP         4           15         BACK SCREW CAP         4           16         PAN SELF DRILLING SCREW #8-3/8"         3           17         PAN HEAD SELF DRILLING SCREW # 8 - 1 1/4"         3                                                                                                                                                                                                                                                                                                                                                                                                                                                                                                                                                             | ITEM | HARDWARE                                  | QTY |
| 15         BACK SCREW CAP         4           16         PAN SELF DRILLING SCREW #8-3/8"         3           17         PAN HEAD SELF DRILLING SCREW # 8 - 1 1/4"         3                                                                                                                                                                                                                                                                                                                                                                                                                                                                                                                                                                                                      | 13   | WALL PLUG # 1/4" x 1"                     | 3   |
| 16         PAN SELF DRILLING SCREW #8-3/8"         3           17         PAN HEAD SELF DRILLING SCREW # 8 - 1 1/4"         3                                                                                                                                                                                                                                                                                                                                                                                                                                                                                                                                                                                                                                                    | 14   | SCREW CAP                                 | 4   |
| 17         PAN HEAD SELF DRILLING SCREW # 8 - 1 1/4"         3                                                                                                                                                                                                                                                                                                                                                                                                                                                                                                                                                                                                                                                                                                                   | 15   | BACK SCREW CAP                            | 4   |
|                                                                                                                                                                                                                                                                                                                                                                                                                                                                                                                                                                                                                                                                                                                                                                                  | 16   | PAN SELF DRILLING SCREW #8-3/8"           | 3   |
| 18 SETTING BLOCK 2                                                                                                                                                                                                                                                                                                                                                                                                                                                                                                                                                                                                                                                                                                                                                               | 17   | PAN HEAD SELF DRILLING SCREW # 8 - 1 1/4" | 3   |
|                                                                                                                                                                                                                                                                                                                                                                                                                                                                                                                                                                                                                                                                                                                                                                                  | 18   | SETTING BLOCK                             | 2 5 |