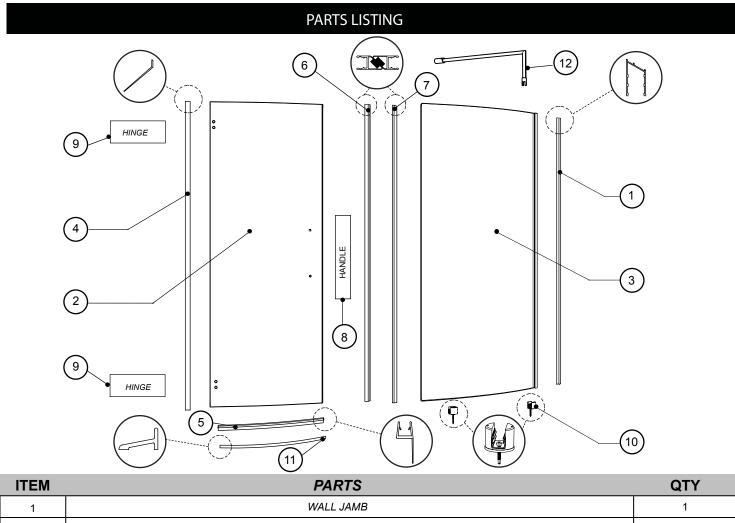

Product specifications are subject to change without notice.

\* To install the shower door on ceramic tiles, use a 1/4" drill bit for ceramic tiles.

| 2         DOOR PANEL         1           3         SIDE PANEL         1           4         WALL SIDE GASKET         1           5         BOTTOM DOOR GASKET         1           6         MAGNETIC DOOR GASKET         1           7         MAGNETIC SIDE PANEL GASKET         1           8         HANDLES         1           9         HINGE         2           10         GLASS SUPPORT         2           11         THRESHOLD         1           12         SUPORT BAR         1           13         WALL PLUG # 1/4" x 1"         3           14         SCREW CAP         4           15         BACK SCREW CAP         4           16         PAN SELF DRILLING SCREW #8-1 1/4"         3           17         PAN HEAD SELF DRILLING SCREW #8-1 1/4"         3 | 1    | WALL JAMB                                 | 1   |
|----------------------------------------------------------------------------------------------------------------------------------------------------------------------------------------------------------------------------------------------------------------------------------------------------------------------------------------------------------------------------------------------------------------------------------------------------------------------------------------------------------------------------------------------------------------------------------------------------------------------------------------------------------------------------------------------------------------------------------------------------------------------------------|------|-------------------------------------------|-----|
| 4         WALL SIDE GASKET         1           5         BOTTOM DOOR GASKET         1           6         MAGNETIC DOOR GASKET         1           7         MAGNETIC SIDE PANEL GASKET         1           8         HANDLES         1           9         HINGE         2           10         GLASS SUPPORT         2           11         THRESHOLD         1           12         SUPORT BAR         1           13         WALL PLUG # 1/4" x 1"         3           14         SCREW CAP         4           15         BACK SCREW CAP         4           16         PAN SELF DRILLING SCREW #8-3/8"         3           17         PAN HEAD SELF DRILLING SCREW #8-1 1/4"         3                                                                                     | 2    | DOOR PANEL                                | 1   |
| 5         BOTTOM DOOR GASKET         1           6         MAGNETIC DOOR GASKET         1           7         MAGNETIC SIDE PANEL GASKET         1           8         HANDLES         1           9         HINGE         2           10         GLASS SUPPORT         2           11         THRESHOLD         1           12         SUPORT BAR         1           13         WALL PLUG # 1/4" x 1"         3           14         SCREW CAP         4           15         BACK SCREW CAP         4           16         PAN SELF DRILLING SCREW #8-3/8"         3           17         PAN HEAD SELF DRILLING SCREW #8-1 1/4"         3                                                                                                                                    | 3    | SIDE PANEL                                | 1   |
| 6         MAGNETIC DOOR GASKET         1           7         MAGNETIC SIDE PANEL GASKET         1           8         HANDLES         1           9         HINGE         2           10         GLASS SUPPORT         2           11         THRESHOLD         1           12         SUPORT BAR         1           ITEM         HARDWARE         QTY           13         WALL PLUG # 1/4" x 1"         3           14         SCREW CAP         4           15         BACK SCREW CAP         4           16         PAN SELF DRILLING SCREW #8-3/8"         3           17         PAN HEAD SELF DRILLING SCREW #8-1 1/4"         3                                                                                                                                         | 4    | WALL SIDE GASKET                          | 1   |
| 7         MAGNETIC SIDE PANEL GASKET         1           8         HANDLES         1           9         HINGE         2           10         GLASS SUPPORT         2           11         THRESHOLD         1           12         SUPORT BAR         1           13         WALL PLUG # 1/4" x 1"         3           14         SCREW CAP         4           15         BACK SCREW CAP         4           16         PAN SELF DRILLING SCREW #8-3/8"         3           17         PAN HEAD SELF DRILLING SCREW #8-1 1/4"         3                                                                                                                                                                                                                                        | 5    | BOTTOM DOOR GASKET                        | 1   |
| 8         HANDLES         1           9         HINGE         2           10         GLASS SUPPORT         2           11         THRESHOLD         1           12         SUPORT BAR         1           ITEM         HARDWARE         QTY           13         WALL PLUG # 1/4" x 1"         3           14         SCREW CAP         4           15         BACK SCREW CAP         4           16         PAN SELF DRILLING SCREW #8-3/8"         3           17         PAN HEAD SELF DRILLING SCREW #8-1 1/4"         3                                                                                                                                                                                                                                                     | 6    | MAGNETIC DOOR GASKET                      | 1   |
| 9         HINGE         2           10         GLASS SUPPORT         2           11         THRESHOLD         1           12         SUPORT BAR         1           ITEM         HARDWARE         QTY           13         WALL PLUG # 1/4" x 1"         3           14         SCREW CAP         4           15         BACK SCREW CAP         4           16         PAN SELF DRILLING SCREW #8-3/8"         3           17         PAN HEAD SELF DRILLING SCREW # 8-1 1/4"         3                                                                                                                                                                                                                                                                                          | 7    | MAGNETIC SIDE PANEL GASKET                | 1   |
| 10         GLASS SUPPORT         2           11         GLASS SUPPORT         1           11         THRESHOLD         1           12         SUPORT BAR         1           ITEM         HARDWARE         QTY           13         WALL PLUG # 1/4" x 1"         3           14         SCREW CAP         4           15         BACK SCREW CAP         4           16         PAN SELF DRILLING SCREW #8-3/8"         3           17         PAN HEAD SELF DRILLING SCREW #8-1 1/4"         3                                                                                                                                                                                                                                                                                  | 8    | HANDLES                                   | 1   |
| 11         THRESHOLD         1           12         SUPORT BAR         1           ITEM         HARDWARE         QTY           13         WALL PLUG # 1/4" x 1"         3           14         SCREW CAP         4           15         BACK SCREW CAP         4           16         PAN SELF DRILLING SCREW #8-3/8"         3           17         PAN HEAD SELF DRILLING SCREW #8-1 1/4"         3                                                                                                                                                                                                                                                                                                                                                                            | 9    | HINGE                                     | 2   |
| 12         SUPORT BAR         1           ITEM         HARDWARE         QTY           13         WALL PLUG # 1/4" x 1"         3           14         SCREW CAP         4           15         BACK SCREW CAP         4           16         PAN SELF DRILLING SCREW #8-3/8"         3           17         PAN HEAD SELF DRILLING SCREW #8-1 1/4"         3                                                                                                                                                                                                                                                                                                                                                                                                                     | 10   | GLASS SUPPORT                             | 2   |
| ITEM         HARDWARE         QTY           13         WALL PLUG # 1/4" x 1"         3           14         SCREW CAP         4           15         BACK SCREW CAP         4           16         PAN SELF DRILLING SCREW #8-3/8"         3           17         PAN HEAD SELF DRILLING SCREW #8 - 1 1/4"         3                                                                                                                                                                                                                                                                                                                                                                                                                                                             | 11   | THRESHOLD                                 | 1   |
| 13         WALL PLUG # 1/4" x 1"         3           14         SCREW CAP         4           15         BACK SCREW CAP         4           16         PAN SELF DRILLING SCREW #8-3/8"         3           17         PAN HEAD SELF DRILLING SCREW # 8 - 1 1/4"         3                                                                                                                                                                                                                                                                                                                                                                                                                                                                                                        | 12   | SUPORT BAR                                | 1   |
| 14         SCREW CAP         4           15         BACK SCREW CAP         4           16         PAN SELF DRILLING SCREW #8-3/8"         3           17         PAN HEAD SELF DRILLING SCREW # 8 - 1 1/4"         3                                                                                                                                                                                                                                                                                                                                                                                                                                                                                                                                                             | ITEM | HARDWARE                                  | QTY |
| 15         BACK SCREW CAP         4           16         PAN SELF DRILLING SCREW #8-3/8"         3           17         PAN HEAD SELF DRILLING SCREW # 8 - 1 1/4"         3                                                                                                                                                                                                                                                                                                                                                                                                                                                                                                                                                                                                      | 13   | WALL PLUG # 1/4" x 1"                     | 3   |
| 16         PAN SELF DRILLING SCREW #8-3/8"         3           17         PAN HEAD SELF DRILLING SCREW # 8 - 1 1/4"         3                                                                                                                                                                                                                                                                                                                                                                                                                                                                                                                                                                                                                                                    | 14   | SCREW CAP                                 | 4   |
| 17         PAN HEAD SELF DRILLING SCREW # 8 - 1 1/4"         3                                                                                                                                                                                                                                                                                                                                                                                                                                                                                                                                                                                                                                                                                                                   | 15   | BACK SCREW CAP                            | 4   |
|                                                                                                                                                                                                                                                                                                                                                                                                                                                                                                                                                                                                                                                                                                                                                                                  | 16   | PAN SELF DRILLING SCREW #8-3/8"           | 3   |
| 18 SETTING BLOCK 2                                                                                                                                                                                                                                                                                                                                                                                                                                                                                                                                                                                                                                                                                                                                                               | 17   | PAN HEAD SELF DRILLING SCREW # 8 - 1 1/4" | 3   |
|                                                                                                                                                                                                                                                                                                                                                                                                                                                                                                                                                                                                                                                                                                                                                                                  | 18   | SETTING BLOCK                             | 2 5 |