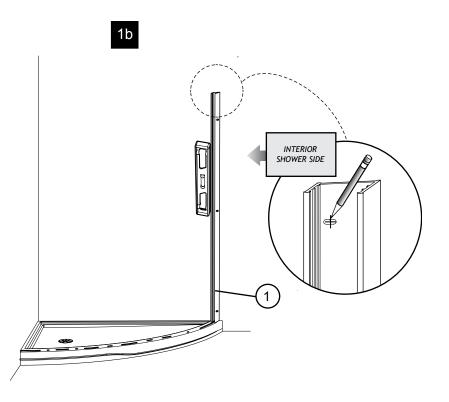

# 1a. Use a measuring tape and pencil to mark the center of the threshold of the base.

1b Place the wall jamb against the wall so that the holes are located towards the interior of the shower.
Center the opening of the wall jamb on the line marked previously.
Ensure verticality with a level.
Mark the holes position with a pencil using the holes of the wall jamb for reference.