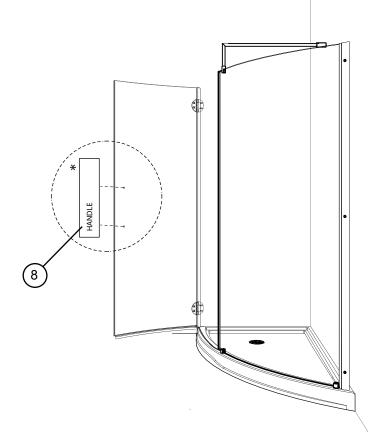

### 7 HANDLE INSTALLATION

7a See sheet for installation, install the handle as shown.