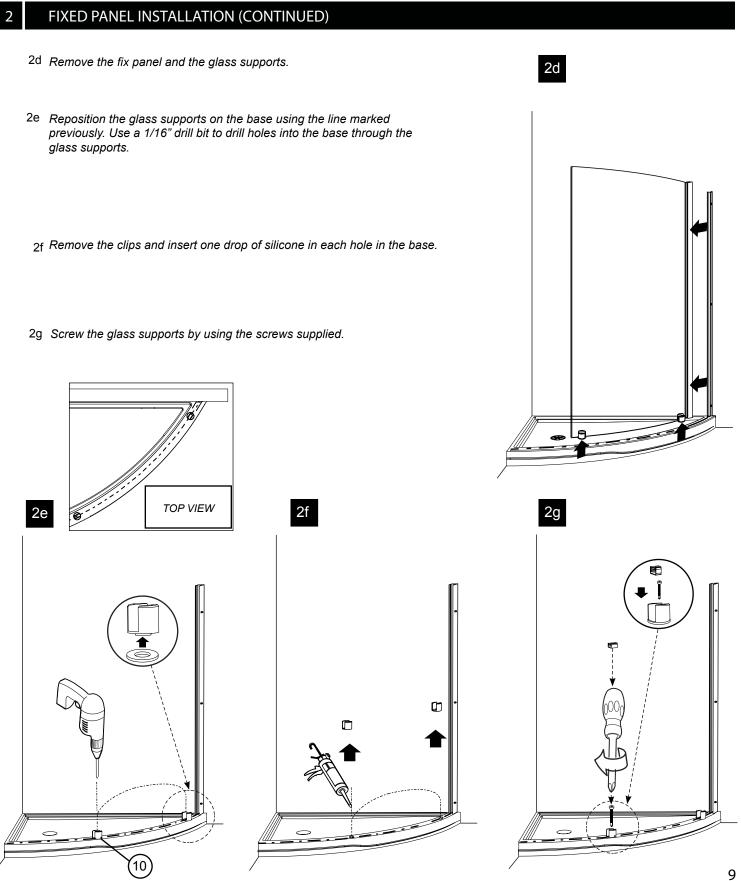

| 18   | SETTING BLOCK                             | 2 5 |

# 1a. Use a measuring tape and pencil to mark the center of the threshold of the base.

1b Place the wall jamb against the wall so that the holes are located towards the interior of the shower.
Center the opening of the wall jamb on the line marked previously.
Ensure verticality with a level.
Mark the holes position with a pencil using the holes of the wall jamb for reference.









## 2 FIXED PANEL INSTALLATION (CONTINUED)



# 3 SUPPORT BAR INSTALLATION

3a Place temporarily the suport bar on the top of the fix panel. Ensure verticality with a level and mark the position on the wall.



### 3 SUPPORT BAR INSTALLATION

- 3b Remove the suport bar and take apart the wall end component (A) with the provided Key. Replace the wall end component on the wall using the marked lines.
- 3c Use a 1/4" drill bit to drill a hole into the wall through the wall end component (A).
- 3d Apply a bead of silicone in the hole and insert a wall plug. Use a screw to secure the wall end component (A) to the wall.









### 4 INSERT THE MAGNETIC GASKET (FIX PANEL)

4a Use a mallet to install the magnetic gasket on the fix panel. Make sure it touches the base.



# 5 DOOR INSTALLATION