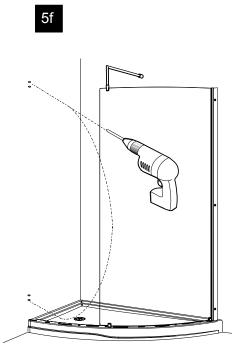

### 5 DOOR INSTALLATION (CONTINUED)

- 5e Mark the hinges and drilling locations on the wall
- 5f Remove the door temporarily and drill holes in each location .
- 5g Insert one drop of silicone in each hole before inserting the wall plug (x4).
- 5h Remove the hinges Take apart the hinge's front part (A) with the provided hex Key. Place the hinge's front part (A)on the wall using the marked lines and screw it in place using the screws supplied.