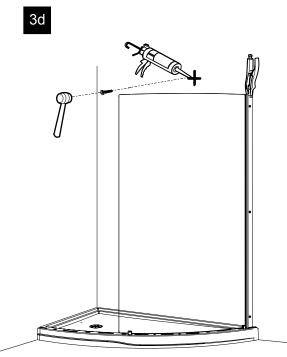

# 3 SUPPORT BAR INSTALLATION

3a Place temporarily the suport bar on the top of the fix panel. Ensure verticality with a level and mark the position on the wall.