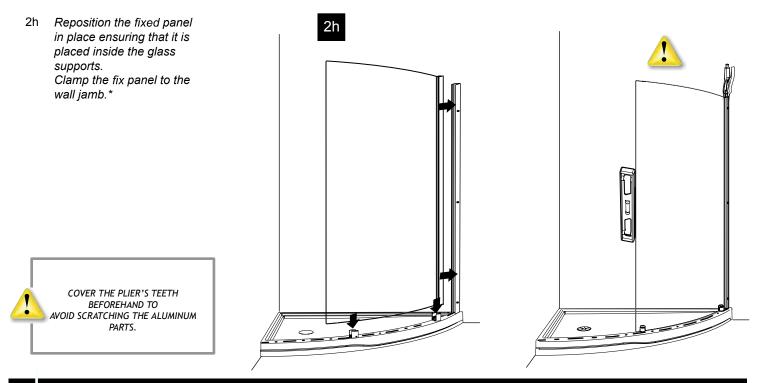

## 5 DOOR INSTALLATION (CONTINUED)

5j Reposition the door .

Place on the door the hinge's back side (B) and screw it in place using the screws supplied.

5j

- <sup>5k</sup> Secure the fix panel with the screws 3/8" (x3) ensuring that the magnetic gaskets are still in contact .
- 51 *Remove the wood blocks.*