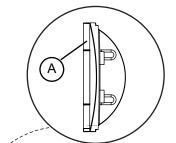

### 5 DOOR INSTALLATION (CONTINUED)

- 5e Mark the hinges and drilling locations on the wall
- 5f Remove the door temporarily and drill holes in each location .
- 5g Insert one drop of silicone in each hole before inserting the wall plug (x4).
- 5h Remove the hinges Take apart the hinge's front part (A) with the provided hex Key. Place the hinge's front part (A)on the wall using the marked lines and screw it in place using the screws supplied.